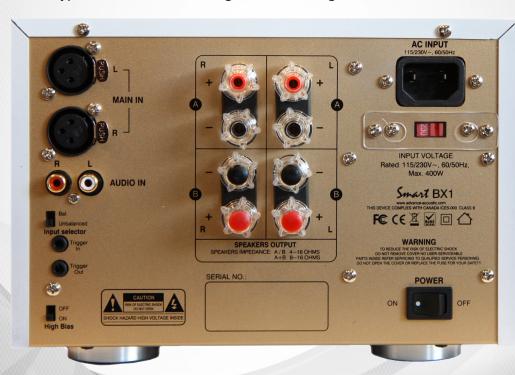

| BX1    |          |
|--------|----------|
| SPECIF | ICATIONS |

**POWER OUTPUT 8 ohms POWER OUTPUT 4 ohms FREQUENCY RESPONSE (-3dB)** DISTORSION S/N RATIO **CHANNEL SEPARATION INPUT IMPEDANCE UNBALANCED INPUT IMPEDANCE BALANCED** AC INPUT POWER CONSUMPTION MAX TRANSFORMER(S) DIMENSIONS **NET WEIGHT / GROSS WEIGHT** 

2x105W 2x150W 10Hz-50kHz < 0.03% > 98 dB > 70 dB 20KΩ 38KΩ 115-230V <450W 1 H.160 x I.230 x D.309mm 8,5kg

Available in black or in white