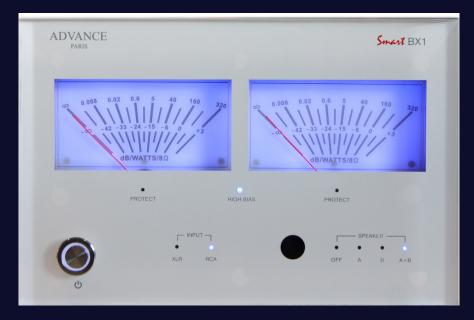

# BX1 **STEREO POWER AMPLIFIER 2x105W**

The new BX1 power amplifier delivers real audio performance and value. Massive transformer combined with the audiophile components are the warranty of a detailed and subtlety reproduction of your favourite music. Perfect synthesis of technology, it will offer flexibility and full compatibility with all types of audio sources, digitals and analogs.

### HIGH BIAS

The BX1 provides a power of 105 W / 8Ω per channel in class AB. A switch on the rear panel allows to deliver the first watts in Class A. Beyond this limit, the amplifier commutes automatically in Class AB.