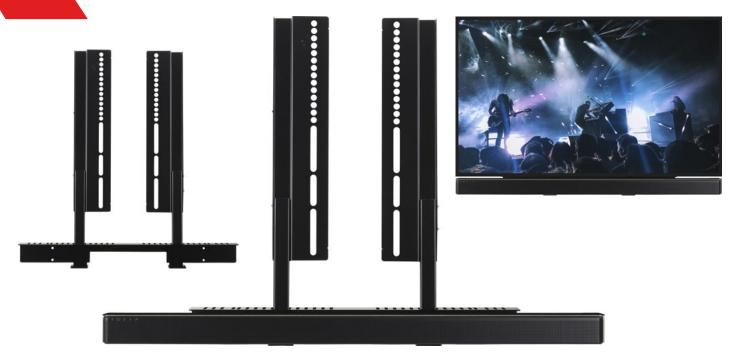

## TV Mount Attachment

for Bose® SoundTouch® 300, Soundbar 500 or Soundbar 700

Fixes to TV wall brackets, allowing you to add the soundbar ensuring your sound is aligned with the screen.

- · Securely holds either the Bose SoundTouch 300, Soundbar 500 or Soundbar 700
- Easily attaches to existing TV mounts to align the soundbar to the screen
- Allows the soundbar to rotate with the screen when using a full motion mount
- · Designed and manufactured in the UK
- Suitable for TV's 40-65"
- · Fully adjustable
- · Constructed from steel
- · Designed and manufactured in the UK