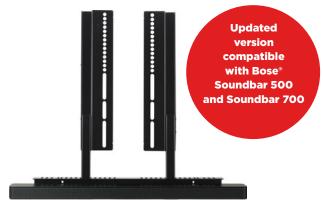

## TV Mount Attachment

for Bose® SoundTouch® 300, Soundbar 500 or Soundbar 700

Fixes to TV wall brackets, allowing you to add the soundbar ensuring your sound is aligned with the screen.

- · Securely holds either the Bose SoundTouch 300, Soundbar 500 or Soundbar 700
- Easily attaches to existing TV mounts to align the soundbar to the screen
- Allows the soundbar to rotate with the screen when using a full motion mount
- · Designed and manufactured in the UK
- Suitable for TV's 40-65"
- · Fully adjustable
- · Constructed from steel
- · Designed and manufactured in the UK