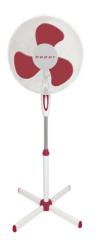

## beper

| VE.116H                                                                                                                                                                                                                                                                                                                                                                                                                                                                                                                                                                 |
|-------------------------------------------------------------------------------------------------------------------------------------------------------------------------------------------------------------------------------------------------------------------------------------------------------------------------------------------------------------------------------------------------------------------------------------------------------------------------------------------------------------------------------------------------------------------------|
| This 3 fan blade fan has a Ø 40 cm<br>stainless steel protection grill. It has a 3-<br>speed setting with an indication light for<br>when it's operating. Complete with<br>automatic swivel function. It has a 55cm<br>cross-shaped base for ensuring greater<br>stability. Adjustable height: max 130 cm.<br>Lead length 1.8 m.<br><sup>o</sup> indication light for when it's operating<br><sup>o</sup> 3-speed<br><sup>o</sup> Adjustable height: max 130 cm<br><sup>o</sup> Ø 40<br><sup>o</sup> It has a 55cm cross-shaped base<br><sup>o</sup> Lead length 1.8 m. |
| 35 W                                                                                                                                                                                                                                                                                                                                                                                                                                                                                                                                                                    |
| 52,50x11,50x43,50 cm                                                                                                                                                                                                                                                                                                                                                                                                                                                                                                                                                    |
| Colored box                                                                                                                                                                                                                                                                                                                                                                                                                                                                                                                                                             |
| 2,3 kg                                                                                                                                                                                                                                                                                                                                                                                                                                                                                                                                                                  |
| 1                                                                                                                                                                                                                                                                                                                                                                                                                                                                                                                                                                       |
| 36                                                                                                                                                                                                                                                                                                                                                                                                                                                                                                                                                                      |
|                                                                                                                                                                                                                                                                                                                                                                                                                                                                                                                                                                         |