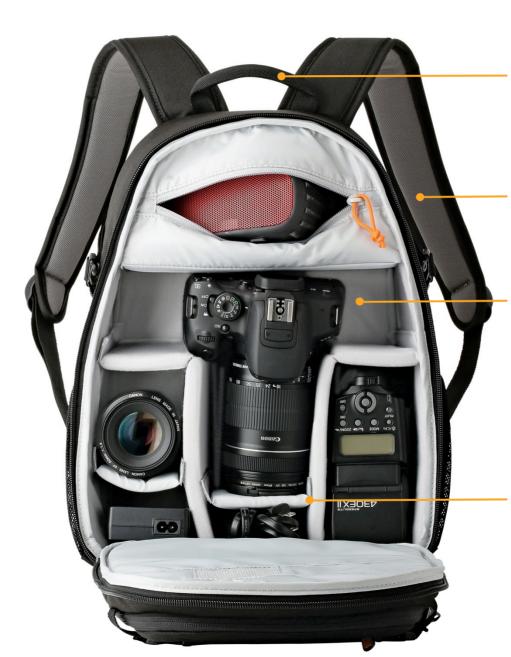

Softly padded shoulder straps adjust for a comfortable fit

Light grey interior makes it easy to locate and store gear

Roomy and adjustable interior with padded dividers

Discreet, zipped outer pocket offers space for earbuds, pens, keys, smartphone and smaller gear.

Tall, stretch-mesh side pockets accommodate large water bottles or other quick-grab items you want throughout the day.

Roomy front pocket includes organized storage for daily essentials, plus a protective CradleFit™ pocket for a 10" tablet.

UltraFlex™ panel folds down to create more space for personal gear and less camera gear. You can remove all dividers and use as a full daypack.

Cradle**Fit**™

Ultra**Flex**™