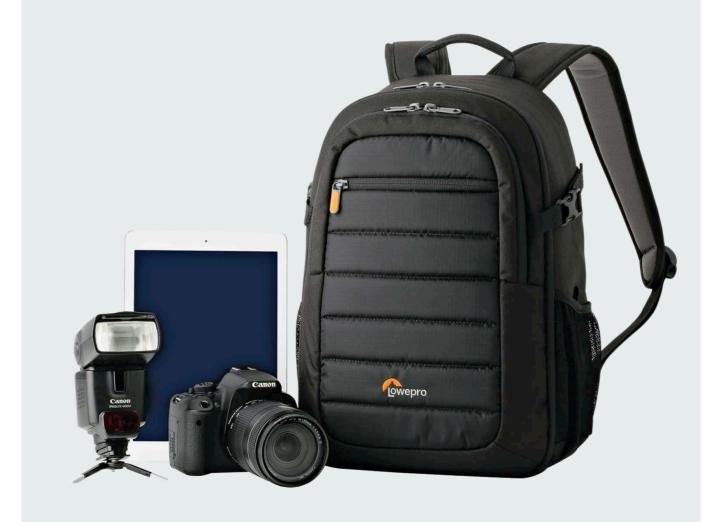

**Materials:** Durable and moisture-resistant 210D nylon and 600D polyester

- DSLR with lens attached (such as Canon Rebel T5i, with 18-135mm attached
- Flash plus extra lens (up to 50mm)
- Personal gear