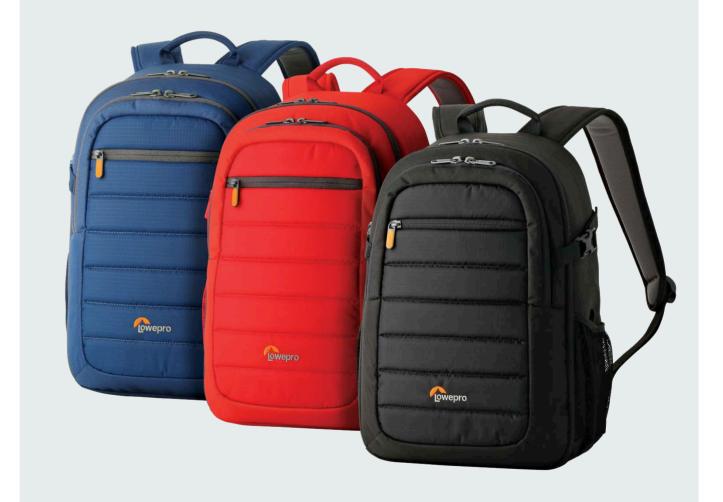

#### **Total Weight**

1.7 lbs. | 0.8 kg

Cradle**Fit**™

UltraFlex™

Available Colors:

Black, Galaxy Blue and Mineral Red Models may vary by locations. Find out more at lowepro.com

Convenient grab handle for extra carry option