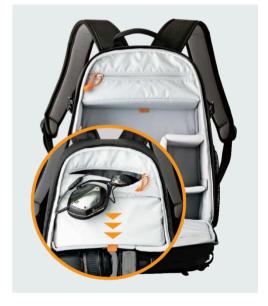

Weather-resistant materials help safeguard your pack from the elements.

- Protect all your gear with the help of durable fabrics that resist moisture and abrasion and hold up to the rigors of daily use.
- Change up your daily storage options to fit more camera gear, more personal gear, or the perfect balance of both. Tahoe features Lowepro's classic, customizable interior with padded divider system, plus an UltraFlex™ panel in main compartment to help you gain more space.
- Suspend and protect a 10" tablet in the dedicated CradleFit<sup>™</sup> pocket. It keeps your go-to device safeguarded and off the ground.

UltraFlex™ panel folds down to create more space for personal gear and less camera gear. You can remove all dividers and use as a full daypack.

Cradle**Fit**™

Ultra**Flex**™