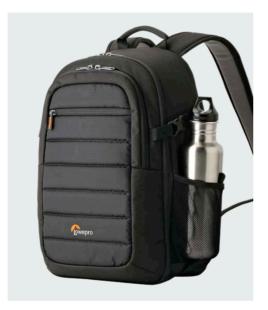

# Active life. Focused pack.

Keep your photo gear and tablet protected and organized in this lightweight and sporty Tahoe backpack.

A customizable and well-padded main compartment and roomy front pocket offer plenty of storage for a day's worth of essential gear, including a dedicated pocket for up to a 10-inch tablet.

Tall, stretch-mesh side pockets accommodate large water bottles or other quick-grab items you want throughout the day.

Roomy front pocket includes organized storage for daily essentials, plus a protective CradleFit™ pocket for a 10" tablet.