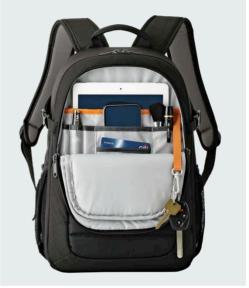

Softly padded shoulder straps adjust for a comfortable fit

Light grey interior makes it easy to locate and store gear

Roomy and adjustable interior with padded dividers

Discreet, zipped outer pocket offers space for earbuds, pens, keys, smartphone and smaller gear.

Tall, stretch-mesh side pockets accommodate large water bottles or other quick-grab items you want throughout the day.

Roomy front pocket includes organized storage for daily essentials, plus a protective CradleFit™ pocket for a 10" tablet.