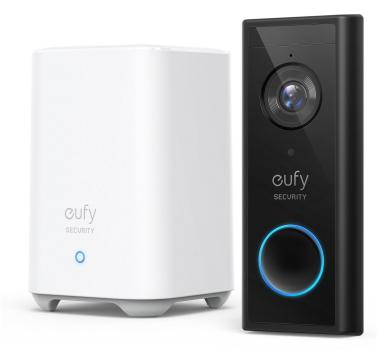

## Black Video Doorbell 2K (Battery-Powered) + Home base 2 (EU + UK Plug) [E8210]

## Key selling points

1. Ideal doorbell view: 2K Resolution with WDR, 4:3 aspect ratio.

2. 180-Day Battery Life.

3. Al to avoid false detection and preserve battery life.

4. Works with eufyCam HomeBase 1/2.

## Specification

 Ideal doorbell view: 2K Resolution with WDR, 4:3 aspect ratio.
180-Day Battery Life.
Al to avoid false detection and preserve battery life.
Works with eufyCam HomeBase 1/2.

5. Compatible with existing doorbell wiring.