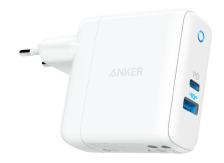

## **DUAL-PORT HIGH SPEED WALL CHARGER WITH POWER DELIVERY**

### **Next-Gen Speed**

Equipped with a USB-C Power Delivery port, and loaded with 20W of output power to give the latest iPhones a full-speed charge.

#### Two-in-One

With 1 USB-C Power Delivery port, and 1 USB port with Anker's PowerlQ 2.0, you're ready to charge two of your devices simultaneously.

#### **Universal Compatibility**

Charge virtually all your mobile devices at maximum speed with USB-C and standard USB input.

| Chai | rging Tech    | Output Ports       | Power per Ports        | Total Output Power | MSRP   |
|------|---------------|--------------------|------------------------|--------------------|--------|
| F    | PD<br>PIQ 2.0 | 1 USB-C<br>1 USB-A | USB-C 20W<br>USB-A 15W | 35W                | €29.99 |