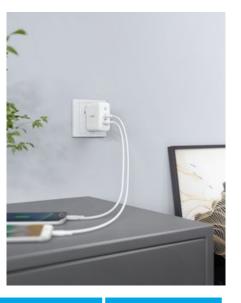

#### Two-in-One

With 1 USB-C Power Delivery port, and 1 USB port with Anker's PowerlQ 2.0, you're ready to charge two of your devices simultaneously.

#### Size Matters

All this power comes installed in a pocket-friendly compact body, to go wherever the journey takes you.