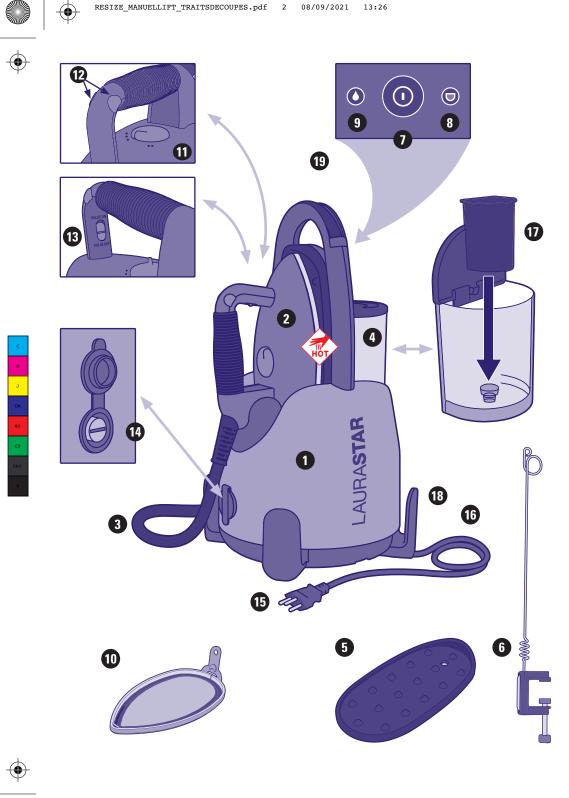

## **Parts and features**

- 1. Steam generator
- 2. Iron
- 3. Steam hose
- 4. Reservoir
- 5. Insulating mat
- 6. Cable holder (only on certain models)
- 7. On/Off switch with indicator light
- 8. Switch for changing the filter cartridge, with indicator light
- 9. Low water level indicator light
- 10. Protective soleplate
- 11. Thermostat (only available with certain models)
- 12. STEAM button
- 13. PULSE ON/OFF button
- 14. Drain screw
- 15. Plug
- 16. Electric cable
- 17. Filter cartridge
- 18. Automatic winding mechanism (only available with certain models)
- 19. Handle