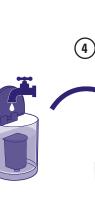

## **Parts and features**

- 1. Steam generator
- 2. Iron
- 3. Steam hose
- 4. Reservoir
- 5. Insulating mat
- 6. Cable holder (only on certain models)
- 7. On/Off switch with indicator light
- 8. Switch for changing the filter cartridge, with indicator light
- 9. Low water level indicator light
- 10. Protective soleplate
- 11. Thermostat (only available with certain models)
- 12. STEAM button
- 13. PULSE ON/OFF button
- 14. Drain screw
- 15. Plug
- 16. Electric cable
- 17. Filter cartridge
- 18. Automatic winding mechanism (only available with certain models)
- 19. Handle