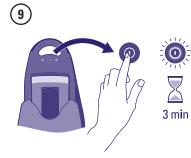

## **Parts and features**

- 1. Steam generator
- 2. Iron
- 3. Steam hose
- 4. Reservoir
- 5. Insulating mat
- 6. Cable holder (only on certain models)
- 7. On/Off switch with indicator light
- 8. Switch for changing the filter cartridge, with indicator light
- 9. Low water level indicator light
- 10. Protective soleplate
- 11. Thermostat (only available with certain models)
- 12. STEAM button
- 13. PULSE ON/OFF button
- 14. Drain screw
- 15. Plug
- 16. Electric cable
- 17. Filter cartridge
- 18. Automatic winding mechanism (only available with certain models)
- 19. Handle