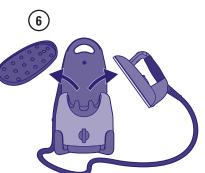

## **Parts and features**

- 1. Steam generator
- 2. Iron
- 3. Steam hose
- 4. Reservoir
- 5. Insulating mat
- 6. Cable holder (only on certain models)
- 7. On/Off switch with indicator light
- 8. Switch for changing the filter cartridge, with indicator light
- 9. Low water level indicator light
- 10. Protective soleplate
- 11. Thermostat (only available with certain models)
- 12. STEAM button
- 13. PULSE ON/OFF button
- 14. Drain screw
- 15. Plug
- 16. Electric cable
- 17. Filter cartridge
- 18. Automatic winding mechanism (only available with certain models)
- 19. Handle