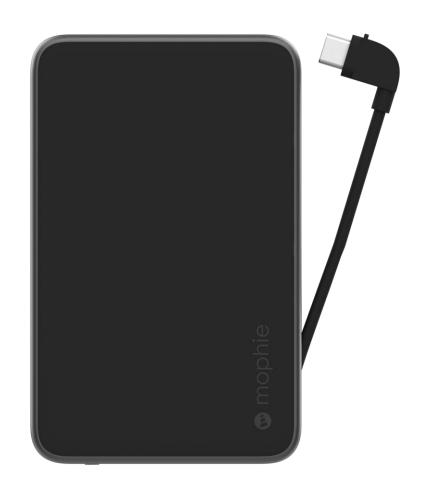

## powerstation® plus mini

Fast, portable power with integrated USB-C cable

5,000mAh Internal Battery

Contains 5,000 mAh Battery providing at least 1 full charge to your iPhone

Built-in USB-C cable, 20W PD output

Up to 20W allows you to charge your iPad, or iPhone using the reinforced, integrated USB-C cable

Cable Management

Keep your cable neat and tidy, while having a ready-to-go solution

Versatile USB-C PD Port with Pass-Thru Charging

Recharge the powerstation plus or use USB-C port to charge your device with pass-thru charging from the wall to the device.

∏ EnduraFlex™ Silicone

Braided outer cable sheath for durability and premium feel, with silicone interior for flexibility and durability. Soft yet pliable!

Heavy-duty, durable braided cable

Carefully designed cable creates optimized strain relief to ensure a long life at the most common failure point.

Tested to survive up to 30,000 bends.

Additional Info:

20W USB-C PD Out/In