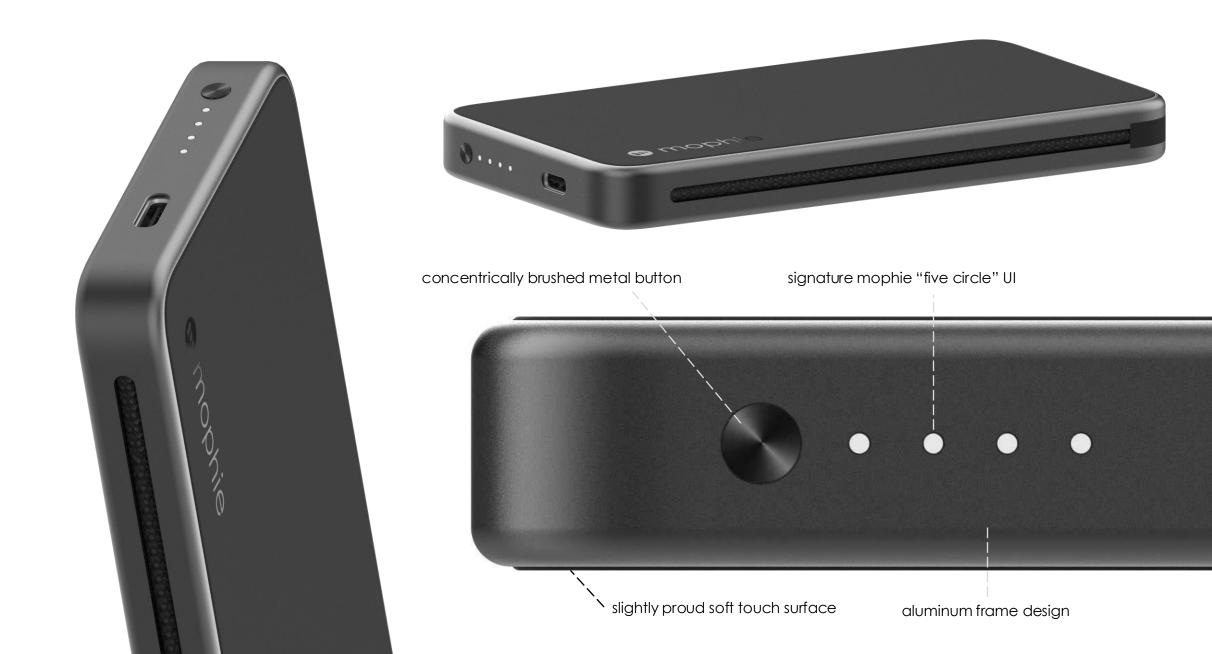

## powerstation® plus design





## powerstation® plus mini

Fast, portable power with integrated USB-C cable

5,000mAh Internal Battery

Contains 5,000 mAh Battery providing at least 1 full charge to your iPhone

Built-in USB-C cable, 20W PD output

Up to 20W allows you to charge your iPad, or iPhone using the reinforced, integrated USB-C cable

Cable Management

Keep your cable neat and tidy, while having a ready-to-go solution

Versatile USB-C PD Port with Pass-Thru Charging

Recharge the powerstation plus or use USB-C port to charge your device with pass-thru charging from the wall to the device.

∏ EnduraFlex™ Silicone

Braided outer cable sheath for durability and premium feel, with silicone interior for flexibility and durability. Soft yet pliable!

Heavy-duty, durable braided cable

Carefully designed cable cr