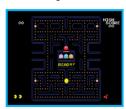

## PAC-MANIA™

This 3D-style interpretation gives a unique update to the classic maze game.