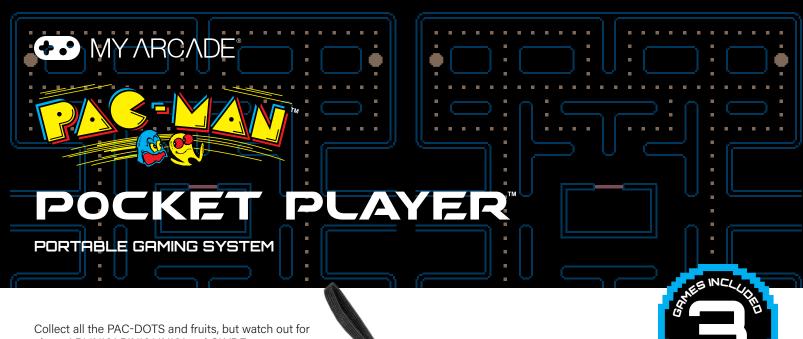

Collect all the PAC-DOTS and fruits, but watch out for ghosts! BLINKY, PINKY, INKY and CLYDE are out to get one of gaming's most iconic characters, PAC-MAN™. Originally released in 1980, PAC-MAN is often regarded as one of the most famous arcade games and is still a staple in arcades across the world.

## PAC-MAN™

Collect all the PAC-DOTS and fruits, but watch out for ghosts!