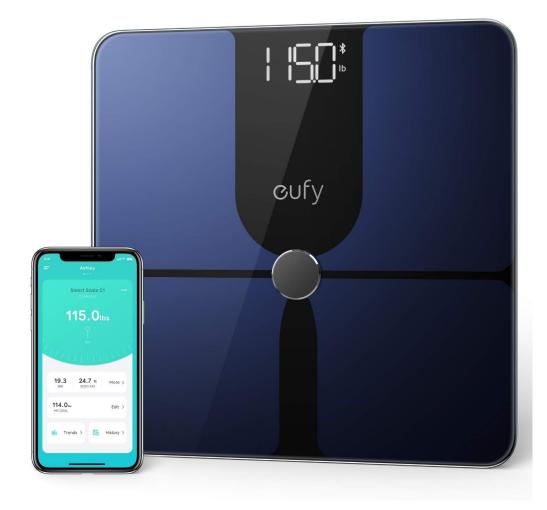

## **Smart Scale**

## **Key Selling Points**

- 1. Measuring Functions: Weight,Body fat,BMI,Water,Muscle,Bone,BMR,Visceral Fat,Fat Free Weight,Body Fat Mass,Bone Mass,Muscle Mass
- 2. Automatic upload of your measurements in Bluetooth Suit for Android system and iOS system at the same time
- 3. User Identification Technology, EufyLife APP stores personal data for up to 16 users
- 4、"Step-On" Technology
- 5. Auto Zero; Auto Power-Off; Runs on 3 AAA batteries (included)

## **Specification**

- -LED Display
- -Input:3 AAA batteries
- -ITO
- -14 body complex index
- -Graduation increments:0.1KG/0.1 lb
- -Capacity Range:5~180KG/11~400lb
- -Product size:280\*280\*25mm
- -Product net weight: 1.5kg