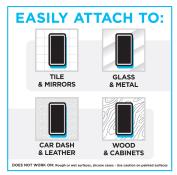

NASA Research Stiks:

Flipstik's reusable "Synthetic Setae" adhesive was developed from NASA research based on the feet of geckos and holds up to 2 lbs.

Flipstik sticks to tile, mirrors, glass, metal, car dash, leather, wood, cabinets, and more.