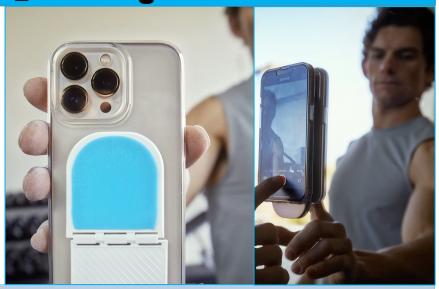

## **FEATURES**

- · Flip it and stick it.
- Stick your phone to almost any surface
- Perfect for hands-free selfies and videos
- Works as a phone kickstand for hands-free video viewing
- Twist phone to remove easily when stuck to a vertical surface
- Clean regularly with an alcohol wipe or soap & water to reuse again and again
- Wireless charging works with flipstik attached to phone