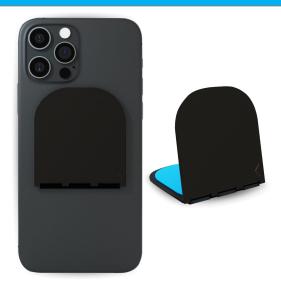

## **DESCRIPTION**

Flipstik is a simple device for your phone that will attach to any flat surface. It uses smart synthetic setae adhesive that will attach itself to any flat surface, like a mirror, window, or wall.

## **FEATURES**

- · Flip it and stick it.
- Stick your phone to almost any surface
- Perfect for hands-free selfies and videos
- Works as a phone kickstand for hands-free video viewing
- Twist phone to remove easily when stuck to a vertical surface
- Clean regularly with an alcohol wipe or soap & water to reuse again and again
- Wireless charging works with flipstik attached to phone