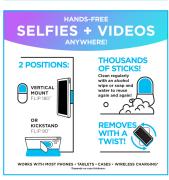

## **FEATURES**

- · Flip it and stick it.
- Stick your phone to almost any surface
- Perfect for hands-free selfies and videos
- Works as a phone kickstand for hands-free video viewing
- Twist phone to remove easily when stuck to a vertical surface
- Clean regularly with an alcohol wipe or soap & water to reuse again and again
- Wireless charging works with flipstik attached to phone