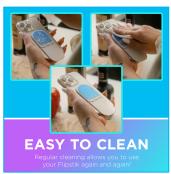

## **FEATURES**

- · Flip it and stick it.
- Stick your phone to almost any surface
- Perfect for hands-free selfies and videos
- Works as a phone kickstand for hands-free video viewing
- Twist phone to remove easily when stuck to a vertical surface
- Clean regularly with an alcohol wipe or soap & water to reuse again and again
- Wireless charging works with flipstik attached to phone