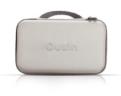

### **OutIn Nano Protective Case**

Constructed of sturdy EVA and lined with felt fabric, this case helps protect against wear and tear.

Weight: 550 g | 19.40 oz Material: EVA & Felt Fabric Dimension: 285 \* 170 \* 95 mm | 10.16 \* 6.69 \* 3.74 in