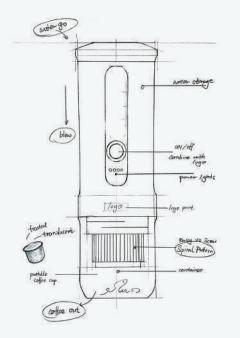

### **OutIn Nano** Portable Electric Espresso Machine

Capture the attention of others with our stylish espresso machine, designed ergonomically with an ingenious arc that is shaped to the size of your hand, OutIn will be your reliable coffee partner, allowing you to travel in style!