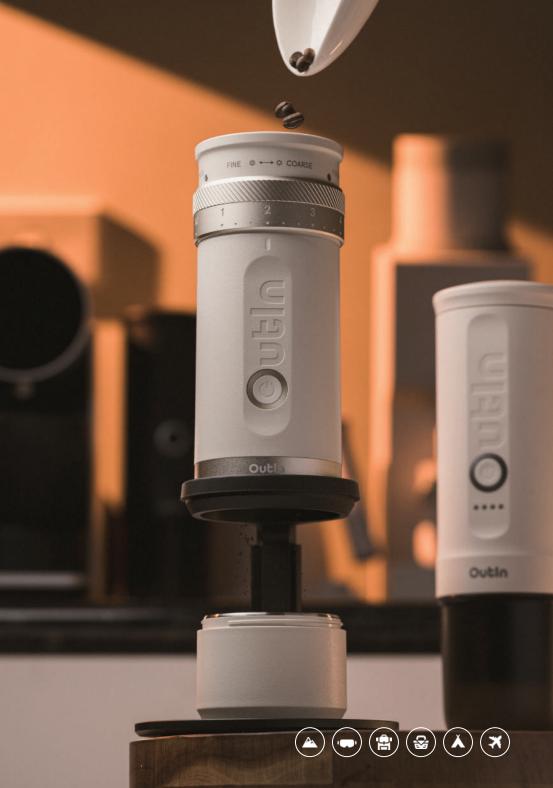

### **OutIn Nano** Portable Electric Espresso Machine

Capture the attention of others with our stylish espresso machine, designed ergonomically with an ingenious arc that is shaped to the size of your hand, OutIn will be your reliable coffee partner, allowing you to travel in style!

### Specifications **•**

### Specifications **•**

**Dimension:** 073x199mml02.87x7.48 in Net Weight: 690g | 1.52 pounds Rated Input: 5V-1A Battery: 7.4V-1000mAh Dosing Capacity: Max.25g | 0.88 oz Body Material: Food-Grade Plastic, Aluminum, Silicone **Burr:**  $\Phi$  38mm SUS 420 Conical Burr Blade

#### **Global Certification:**

Tundra Brown

Sandstone White