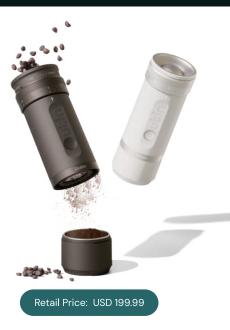

### Outln Fino Portable Electric Coffee Grinder

The Outln Fino is your all-in-one solution for fresh coffee, anytime and anywhere. With a simple dial for 28 grind settings, smooth loading, and a compact, cordless design, it's crafted for convenience and precision. Enjoy a balanced, flavorful brew every time, from espresso to French press, at home or on the go.

### **GRINDING HAS NEVER BEEN SIMPLER.**

Engineered to meet all your coffee needs with a turn of the dial, the OutIn Fino stands as the premium choice of portable electric grinders.

### Specifications **•**

**Dimension:** 073x199mml02.87x7.48 in Net Weight: 690g | 1.52 pounds Rated Input: 5V-1A Battery: 7.4V-1000mAh Dosing Capacity: Max.25g | 0.88 oz Body Material: Food-Grade Plastic, Aluminum, Silicone **Burr:**  $\Phi$  38mm SUS 420 Conical Burr Blade