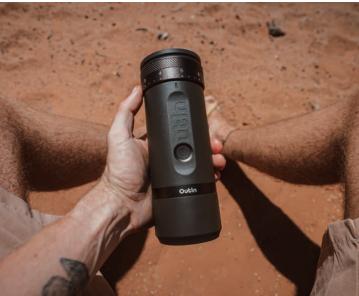

### Outln Fino Portable Electric Coffee Grinder

The Outln Fino is your all-in-one solution for fresh coffee, anytime and anywhere. With a simple dial for 28 grind settings, smooth loading, and a compact, cordless design, it's crafted for convenience and precision. Enjoy a balanced, flavorful brew every time, from espresso to French press, at home or on the go.

### **GRINDING HAS NEVER BEEN SIMPLER.**

Engineered to meet all your coffee needs with a turn of the dial, the OutIn Fino stands as the premium choice of portable electric grinders.

### Features **•**

Heptagonal Burr for Fast, Precise Grinding

Contractable Bean Hopper

**Better Tasting Espresso** 

Grab-and-Go

2O

**Effortless Grinding** 

Experience