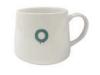

**OutIn Mug** 

Weight: 328g | 11.57oz Material: Ceramic Capacity: 240ml Top diameter: 84mm Height: 78.5mm Base diameter: 95.5mm

Retail Price: USD 29.99