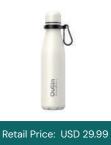

#### **Thermos Bottle**

Vacuum Insulated Construction keeps your beverages hot for up to 18 hours or cold for up to 36 hours.

Weight: 303 g II0.68 oz Material: Food grade stainless steel Capacity: 500ml Diameter: 71.5mm