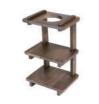

#### **Dual Stand**

Designed specifically for the Outln Nano, Outln Dual Stand features three removable wooden layers.

Weight: 550g/ 19.40 oz Material: North American Walnut Dimension: 310 \* 160 \* 82 mm | 12.2 \* 6.30 \* 3.23 in

Retail Price: USD 49.90