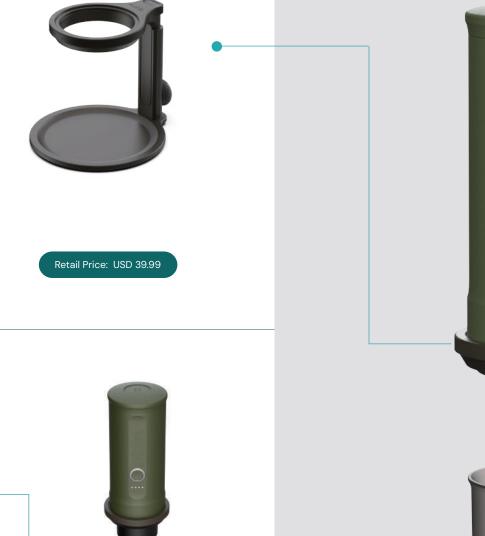

### **OutIn Universal Coffee Stand**

Designed to accommodate a wide range of coffee gear, from pour over coffee maker to portable grinders, the OutIn Universal Coffee Stand provides a stable hands-free coffee experience.

Materials: Aluminum, Silicon, Stainless Steel

Weight: 292g

**Dimension:** 124\*144\*H119.5mm 4.88\*5.67\*4.7 in

**Adjustment Range:** 119.5 – 178.5 mm 4.7–7.0 in