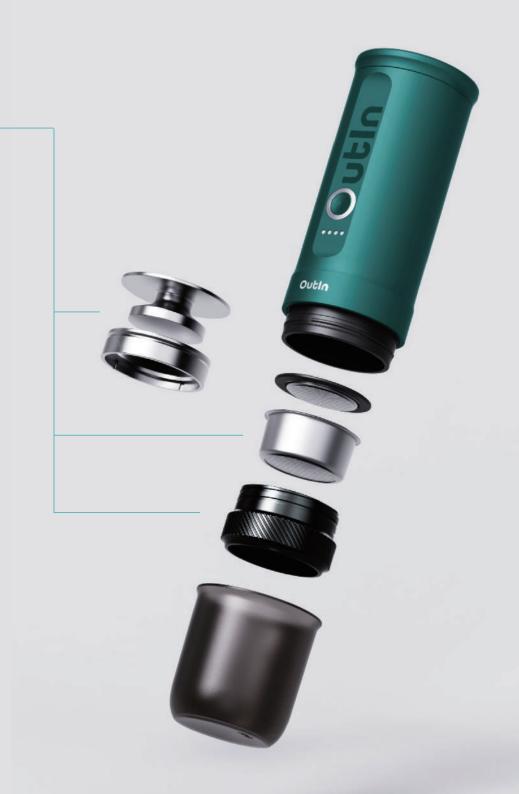

### **OutIn Nano** Portable Electric Espresso Machine

Capture the attention of others with our stylish espresso machine, designed ergonomically with an ingenious arc that is shaped to the size of your hand, OutIn will be your reliable coffee partner, allowing you to travel in style!

**Brew** Coffee **In Style** 

### Outin Nano Portable Espresso Machine

### Specifications **•**