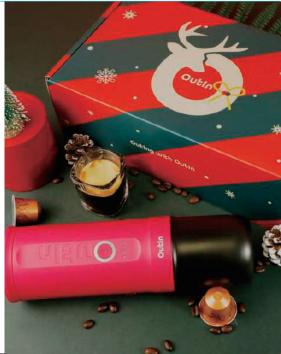

### Customization

Christmas Espresso Gift Box, the Beloved Gift created for Loved Ones. The packaging can be completely customized for special editions, gift giving, business or holiday events.