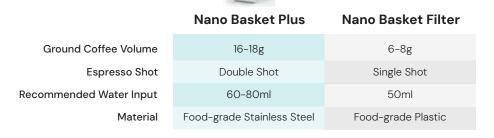

### **OutIn Nano Basket Plus**

Upgrade your coffee brewing with the Nano Basket Plus, the ultimate accessory designed for professional coffee enthusiasts.

Weight: 500 g | 17.63 oz Material: Food-grade Stainless Steel Dimension: 208 \* 133 \* 73 mm | 8.19 \* 5.24 \* 2.87 in