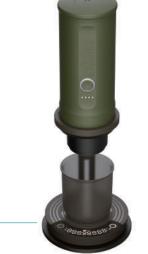

### Outln Fino Portable Electric Coffee Grinder

The Outln Fino is your all-in-one solution for fresh coffee, anytime and anywhere. With a simple dial for 28 grind settings, smooth loading, and a compact, cordless design, it's crafted for convenience and precision. Enjoy a balanced, flavorful brew every time, from espresso to French press, at home or on the go.

GRINDING HAS NEVER BEEN SIMPLER

## Outln Fino Portable Electric Coffee Grinder

### **GRINDING HAS NEVER BEEN SIMPLER.**

Engineered to meet all your coffee needs with a turn of the dial, the OutIn Fino stands as the premium choice of portable electric grinders.