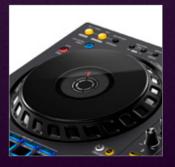

## **FULL-SIZE JOG WHEELS**

Pitch bending and scratching feel natural thanks to the large jog wheels, which are the same size as those on the CDJ-3000 multi player. Each features an On Jog Display too, so you can keep an eye on the playhead position.