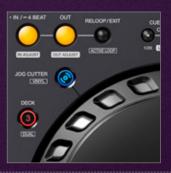

#### **JOG CUTTER**

Easily make pro-sounding scratch effects, one-handed. There are 10 different scratch patterns you can trigger by moving the jog wheel backward and forward with the playhead position pointing at different angles. There's no need to touch the crossfader.