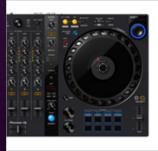

### **DARK-GRAY MATTE FINISH**

The layout of the controls on the DDJ-FLX6 is similar to that on the club-standard CDJ + DJM setup. The DJ controller comes in a darkgray matte finish which combines with redesigned jog wheels to make your setup stand out.