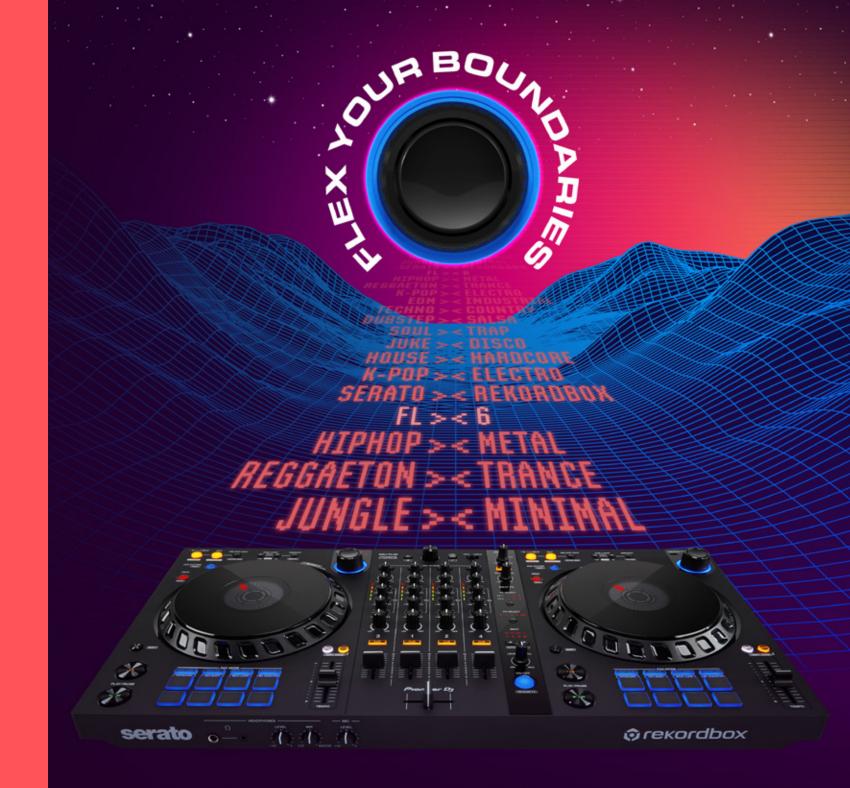

## **DDJ-FLX6** 4-CHANNEL DJ CONTROLLER

Easily mix musical genres, create huge drops, scratch, and more

#### MERGE FX

Build tension, create huge drops, and easily mix between musical genres. Control up to 4 effect elements with the Merge FX knob and make your own presets in rekordbox from a possible 9,000-plus patterns.

#### SAMPLE SCRATCH

Choose sounds you've assigned to the rekordbox sampler and load them onto the decks so you can scratch them. With Serato DJ Pro, you can use Scratch Bank to trigger samples by hitting the Performance Pads.

#### **JOG CUTTER**

Easily make pro-sounding scratch effects, one-handed. There are 10 different scratch patterns you can trigger by moving the jog wheel backward and forward with the playhead position pointing at different angles. There's no need to touch the crossfader.

## **FULL-SIZE JOG WHEELS**

Pitch bending and scratching feel natural thanks to the large jog wheels, which are the same size as those on the CDJ-3000 multi player. Each features an On Jog Display too, so you can keep an eye on the playhead position.

### **DARK-GRAY MATTE FINISH**

The layout of the controls on the DDJ-FLX6 is similar to that on the club-standard CDJ + DJM setup. The DJ controller comes in a darkgray matte finish which combines with redesigned jog wheels to make your setup stand out.