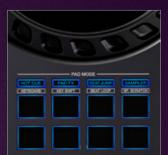

#### SAMPLE SCRATCH

Choose sounds you've assigned to the rekordbox sampler and load them onto the decks so you can scratch them. With Serato DJ Pro, you can use Scratch Bank to trigger samples by hitting the Performance Pads.