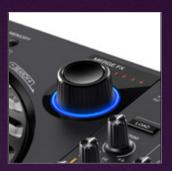

#### MERGE FX

Build tension, create huge drops, and easily mix between musical genres. Control up to 4 effect elements with the Merge FX knob and make your own presets in rekordbox from a possible 9,000-plus patterns.