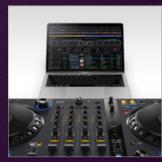

# PLUG AND PLAY WITH REKORDBOX AND SERATO DJ PRO

With a built-in sound card and support for the DJ Performance functions in rekordbox (equivalent to the Core plan) and Serato DJ Pro, all you need to do is connect the DDJ-FLX6 via USB cable to a laptop that's running either software application and you can start DJing.