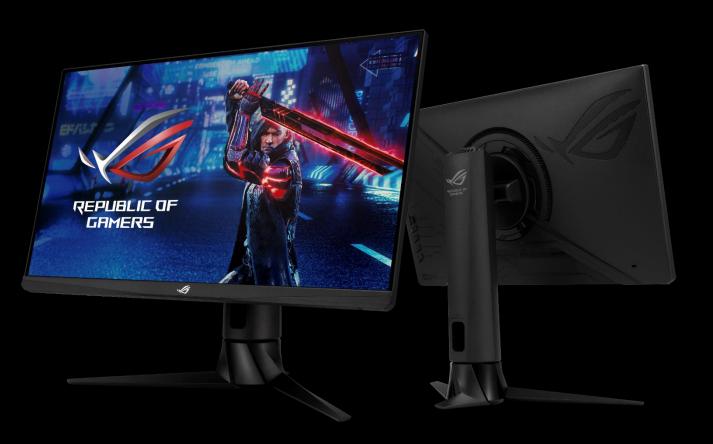

## ROG Strix

## XG249CM Type-C gaming monitor

## ROG STRIX XG249CM

| KUL STRIA AUE4SLM           |                                                                                                                                        |                                                                                                        |
|-----------------------------|----------------------------------------------------------------------------------------------------------------------------------------|--------------------------------------------------------------------------------------------------------|
| Display                     | Panel Size (diagonal)                                                                                                                  | 23.8"(60.5cm)<br>Wide Screen (16:9)                                                                    |
|                             | Display Viewing Area                                                                                                                   | 527.04 x 296.46 mm                                                                                     |
|                             | Panel Backlight/ Type                                                                                                                  | Fast IPS                                                                                               |
|                             | Refresh rate                                                                                                                           | 270Hz (overclocking)                                                                                   |
|                             | Display Surface                                                                                                                        | Non-glare                                                                                              |
|                             | Color Saturation                                                                                                                       | 105% sRGB                                                                                              |
|                             | Resolution                                                                                                                             | 1920×1080                                                                                              |
|                             | Pixel Pitch                                                                                                                            | 0.2745mm                                                                                               |
|                             | Brightness                                                                                                                             | 350cd/㎡                                                                                                |
|                             | Contrast Ratio                                                                                                                         | 1000:1                                                                                                 |
|                             | Viewing Angle (CR≥10)                                                                                                                  | 178°(H) /178°(V)                                                                                       |
|                             | Display Colors                                                                                                                         | 16.7 M                                                                                                 |
|                             | Response Time                                                                                                                          | 1ms(GTG)                                                                                               |
|                             | HDR (High Dynamic Range) Support                                                                                                       | Yes, HDR 10                                                                                            |
| Video<br>Features           | Factory pre-calibration                                                                                                                | Yes                                                                                                    |
|                             | GameVisual                                                                                                                             | Scenery, Racing, Cinema, RTS/RPG, FPS, sRGB, MOBA, User mode                                           |
|                             | GamePlus                                                                                                                               | Crosshair / Timer / FPS counter/Display Alignment/Stopwatch                                            |
|                             | ELMB SYNC                                                                                                                              | Yes                                                                                                    |
|                             | Variable Overdrive                                                                                                                     | Yes                                                                                                    |
|                             | Adaptive-Sync                                                                                                                          | FreeSync Premium                                                                                       |
| Input / Output              |                                                                                                                                        | DP (v1.2), HDMI (v2.0)x1, USB Type-Cx1, USB 3.0x2, Earphone Jack                                       |
| Signal<br>Frequency         | Digital Signal Frequency                                                                                                               | HDMI:31~274 KHz (H) / 48~240 Hz (V)<br>USB-C, DisplayPort: 31~300 KHz (H) / 48~270 Hz (V)              |
| Power                       | Power Consumption                                                                                                                      | Power On: <22.7W* Power Saving Mode: <0.5W Power Off Mode: <0.3W                                       |
|                             | Voltage                                                                                                                                | 100–240V, 50 / 60 Hz                                                                                   |
| Mechanical<br>Design        | Tilt                                                                                                                                   | -5°~+20°                                                                                               |
|                             | Swivel                                                                                                                                 | -25°~+25°                                                                                              |
|                             | pivot                                                                                                                                  | Yes (0° ~ 90° Clockwise)                                                                               |
|                             | Height Adjustment                                                                                                                      | 0~100 mm                                                                                               |
|                             | VESA Mount                                                                                                                             | Yes                                                                                                    |
| Dimension                   | Phy. Dimension                                                                                                                         | 540 x (388~488) x 238 mm (with stand)<br>540 x 325 x 57 mm (without stand)<br>627 x 409 x 247 mm (box) |
| Weight                      | 6.6 kg (net); 3.2 kg (net without stand); 8.8 kg (gross)                                                                               |                                                                                                        |
| Special features            | ASUS Variable Overdrive, KVM switch,<br>ELMB Sync, DisplayWidget                                                                       |                                                                                                        |
| Accessories                 | Power cord, power adaptor, HDMI cable, DP cable, warranty card, QSG, Color calibration report, ROG sticker, USB 3.0 cable, USB-C cable |                                                                                                        |
| Compliance and<br>Standards | TUV-flicker free, TUV-low blue light, Free Sync Premium                                                                                |                                                                                                        |