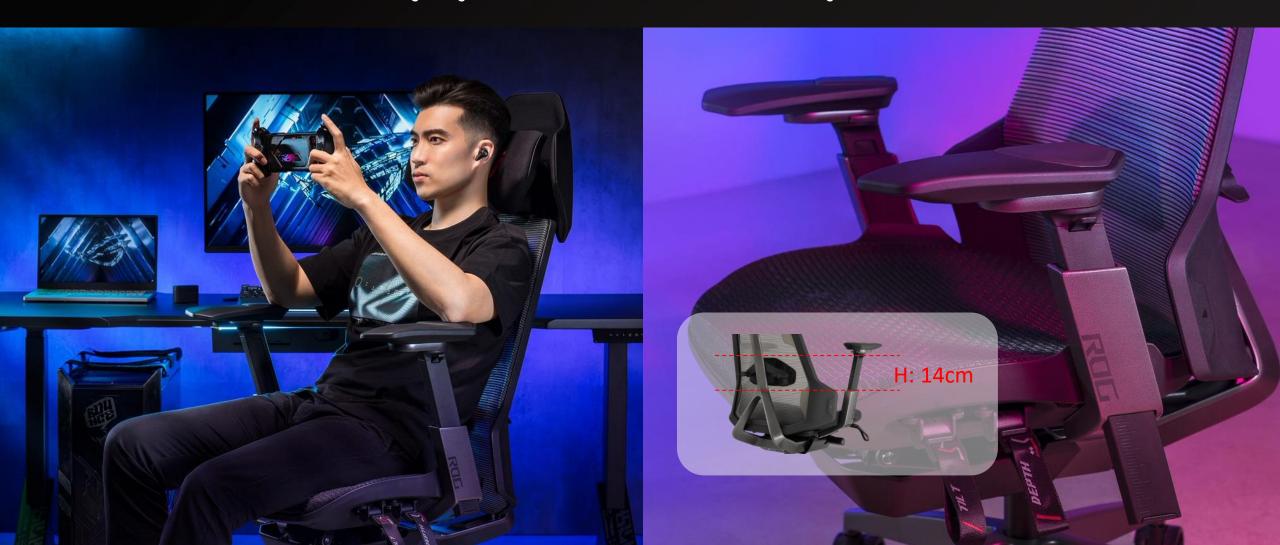

### 3D armrest adjustment with 360° rotation

Armrests can rotate a full 360°, and have a height adjustment of up to 14 cm.

The ROG Destrier Ergo Gaming Chair is extremely adjustable, so every aspect of it molds perfectly to your body.

### **Made For Mobile Gaming**

A special mode designed especially for mobile play allows the armrest to be raised by up to 14 cm, elevating your arms to the ideal height for handheld gaming – while 360° rotation enables infinite fine-tuning for total comfort.