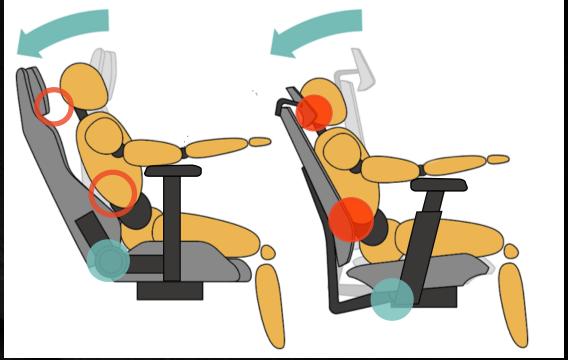

of it molds perfectly to your body.



### Seat height/depth and backrest-recline adjustment

Seat height and depth, as well as backrest recline, are easily adjusted to support different heights and builds.



The ROG Destrier Ergo Gaming Chair is extremely adjustable, so every aspect of it molds perfectly to your body.





### Two-way lumbar support adjustment

Lumbar support has a vertical range of 5-7cm and depth of 2cm.



The ROG Destrier Ergo Gaming Chair is extremely adjustable, so every aspect of it molds perfectly to your body.





### 2D headrest adjustment with 40° rotation

Headrest offers two-way adjustment, with a vertical range of 12 cm and depth of 6 cm.



The ROG Destrier Ergo Gaming Chair is extremely adjustable, so every aspect of it molds perfectly to your body.





Ergo chair Racing chair Racing chair Ergo chair

### **Made For Mobile Gaming**



A special mode designed especially for mobile play allows the armrest to be raised by up to 14 cm, elevating your arms to the ideal height for handheld gaming – while 360° rotation enables infinite fine-tuning for total comfort.



### **Detachable Acoustic Panel**



The detachable acoustic panel blocks distractions from the sides and creates enveloping audio experiences from front-firing speaker setups.



### **Premium Materials**



The ROG Destrier Ergo Gaming Chair is engineered for both strength and comfort, with a solid aluminum frame, breathable mesh cradle and soft PU foam padding – all contributing to an overall look and feel that's beyond belief.



### **Cyborg-Inspired Design**



The ROG Des