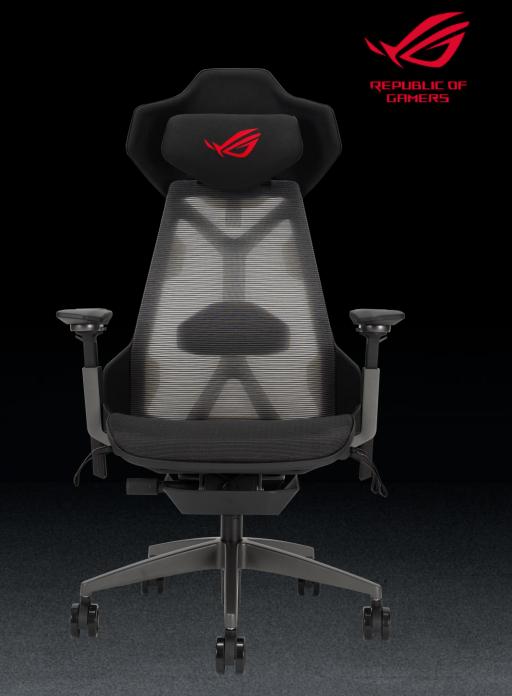

# RUG DESTRIER SL400

ROG Destrier Ergo Gaming Chair features an ergonomic design to provide better support, ensuring good posture. The first ROG chair of its type, it allows gamers to enjoy immersive gaming while relaxing their body with a highly adjustable carriage.

### 2D headrest adjustment with 40° rotation

Headrest offers two-way adjustment, with a vertical range of 12 cm and depth of 6 cm.

The ROG Destrier Ergo Gaming Chair is extremely adjustable, so every aspect of it molds perfectly to your body.