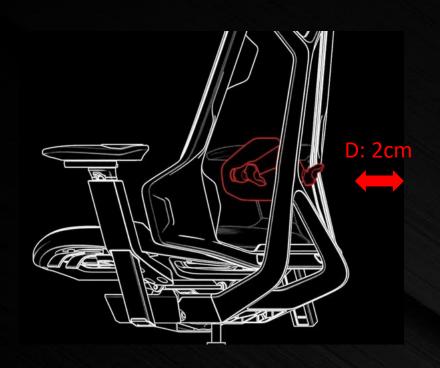

### Two-way lumbar support adjustment

Lumbar support has a vertical range of 5-7cm and depth of 2cm.

The ROG Destrier Ergo Gaming Chair is extremely adjustable, so every aspect of it molds perfectly to your body.