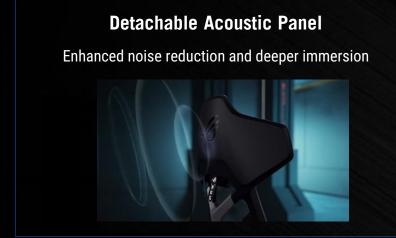

### **Detachable Acoustic Panel**

The detachable acoustic panel blocks distractions from the sides and creates enveloping audio experiences from front-firing speaker setups.