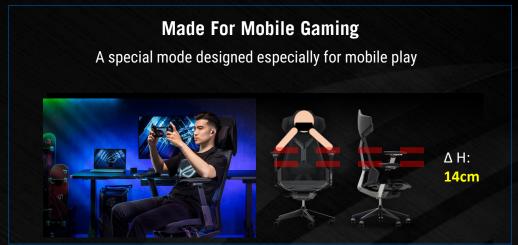

### **Made For Mobile Gaming**

A special mode designed especially for mobile play allows the armrest to be raised by up to 14 cm, elevating your arms to the ideal height for handheld gaming – while 360° rotation enables infinite fine-tuning for total comfort.