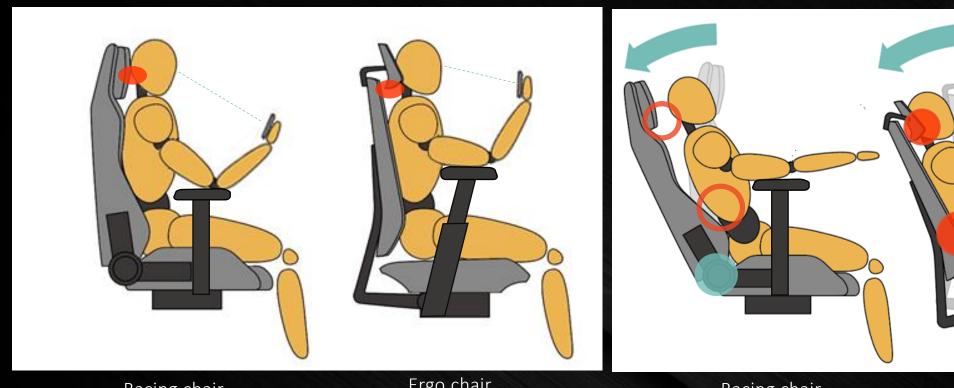

ct of it molds perfectly to your body.



### Seat height/depth and backrest-recline adjustment

Seat height and depth, as well as backrest recline, are easily adjusted to support different heights and builds.



The ROG Destrier Ergo Gaming Chair is extremely adjustable, so every aspect of it molds perfectly to your body.





### Two-way lumbar support adjustment

Lumbar support has a vertical range of 5-7cm and depth of 2cm.



The ROG Destrier Ergo Gaming Chair is extremely adjustable, so every aspect of it molds perfectly to your body.





### 2D headrest adjustment with 40° rotation

Headrest offers two-way adjustment, with a vertical range of 12 cm and depth of 6 cm.



The ROG Destrier Ergo Gaming Chair is extremely adjustable, so every aspect of it molds perfectly to your body.





Ergo chair Racing chair Racing chair Ergo chair

### **Made For Mobile Gaming**



A special mode designed especially for mobile play allows the armrest to be raised by up to 14 cm, elevating your arms to the ideal height for handheld gaming – while 360° rotation enables infinite fine-tuning for total comfort.



### **Detachable Acoustic Panel**



The detachable acoustic panel blocks distractions from the sides and creates enveloping audio experiences from front-firing speaker setups.



### **Premium Materials**



The ROG Destrier Ergo Gaming Chair is engineered for both strength and comfort, with a solid aluminum frame, breathable mesh cradle and soft PU foam padding – all contributing to an overall look and feel that's beyond belief.



### **Cyborg-Inspired Design**



The ROG D