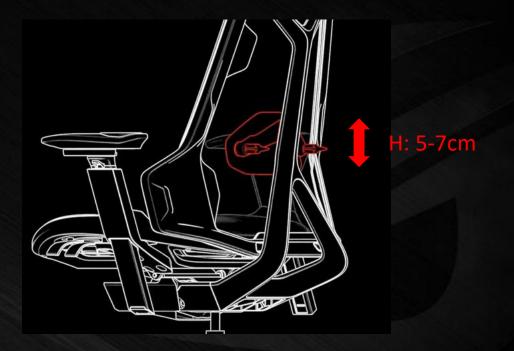

### Two-way lumbar support adjustment

Lumbar support has a vertical range of 5-7cm and depth of 2cm.

The ROG Destrier Ergo Gaming Chair is extremely adjustable, so every aspect of it molds perfectly to your body.