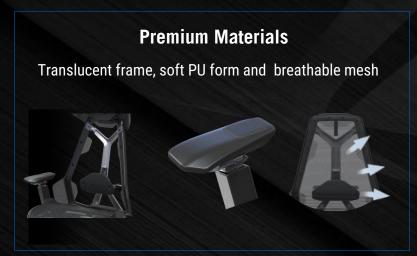

### **Premium Materials**

The ROG Destrier Ergo Gaming Chair is engineered for both strength and comfort, with a solid aluminum frame, breathable mesh cradle and soft PU foam padding – all contributing to an overall look and feel that's beyond belief.