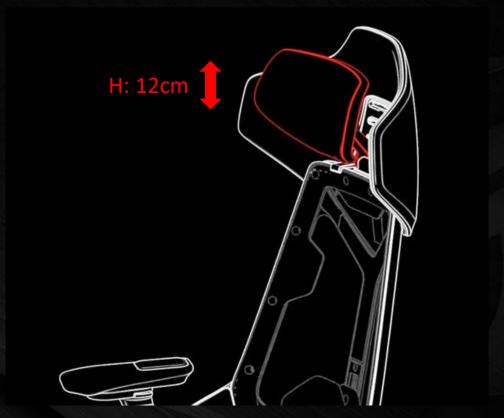

### 2D headrest adjustment with 40° rotation

Headrest offers two-way adjustment, with a vertical range of 12 cm and depth of 6 cm.

The ROG Destrier Ergo Gaming Chair is extremely adjustable, so every aspect of it molds perfectly to your body.