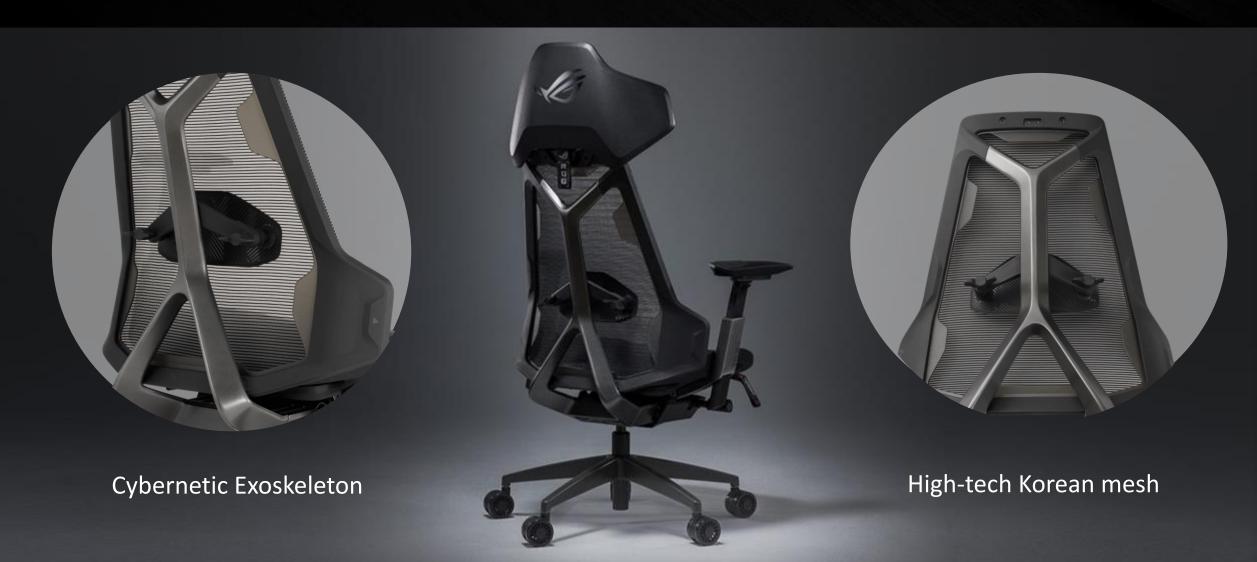

### **Cyborg-Inspired Design**

The ROG Destrier Ergo Gaming Chair channels the look of a cybernetic exoskeleton, adding a futuristic edge to any gaming setup.