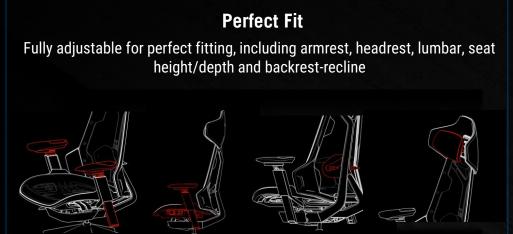

### **FEATURE OVERVIEW**

The ROG Destrier Ergo Gaming Chair is extremely adjustable, so every aspect of it molds perfectly to your body.

### 3D armrest adjustment with 360° rotation

Armrests can rotate a full 360°, and have a height adjustment of up to 14 cm.

The ROG Destrier Ergo Gaming Chair is extremely adjustable, so every aspect of it molds perfectly to your body.

### Seat height/depth and backrest-recline adjustment

Seat height and depth, as well as backrest recline, are easily adjusted to support different heights and builds.

The ROG Destrier Ergo Gaming Chair is extremely adjustable, so every aspect of it molds perfectly to your body.

### Two-way lumbar support adjustment

Lumbar support has a vertical range of 5-7cm and depth of 2cm.

The ROG Destrier Ergo Gaming Chair is extremely adjustable, so every aspect of it molds perfectly to your body.

### 2D headrest adjustment with 40° rotation

Headrest offers two-way adjustment, with a vertical range of 12 cm and depth of 6 cm.

The ROG Destrier Ergo Gaming Chair is extremely adjustable, so every aspect of it molds perfectly to your body.