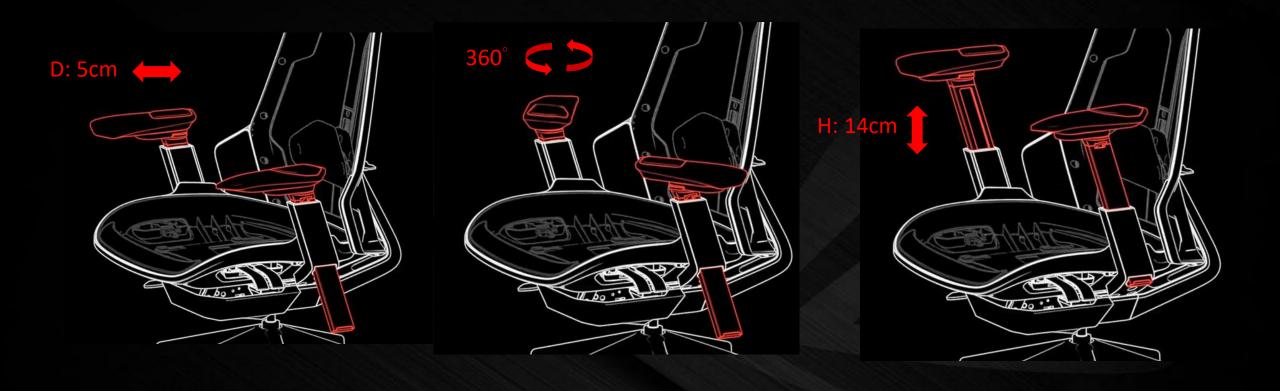

### 3D armrest adjustment with 360° rotation

Armrests can rotate a full 360°, and have a height adjustment of up to 14 cm.

The ROG Destrier Ergo Gaming Chair is extremely adjustable, so every aspect of it molds perfectly to your body.