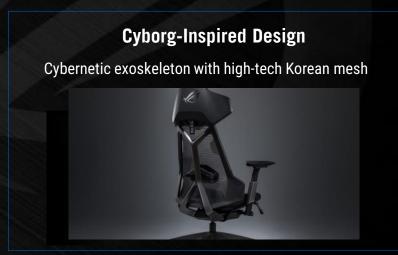

### **Cyborg-Inspired Design**

The ROG Destrier Ergo Gaming Chair channels the look of a cybernetic exoskeleton, adding a futuristic edge to any gaming setup.