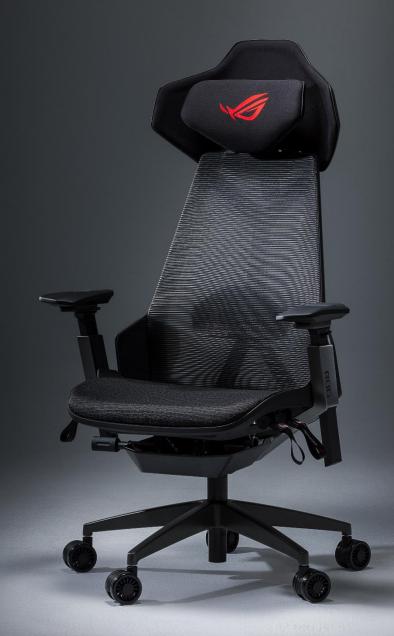

# RUG DESTRIER SL400

ROG Destrier Ergo Gaming Chair features an ergonomic design to provide better support, ensuring good posture. The first ROG chair of its type, it allows gamers to enjoy immersive gaming while relaxing their body with a highly adjustable carriage.

A detachable acoustic panel reduces surrounding noise interference, and a Mobile mode holds the gamers phone at eye level, so they don't have to bend over to view the screen. Plus, the armrests can be adjusted to exceptionally high settings and they include added material to provide better next-level comfort.

### **FEATURE OVERVIEW**

The ROG Destrier Ergo Gaming Chair is extremely adjustable, so every aspect of it molds perfectly to your body.