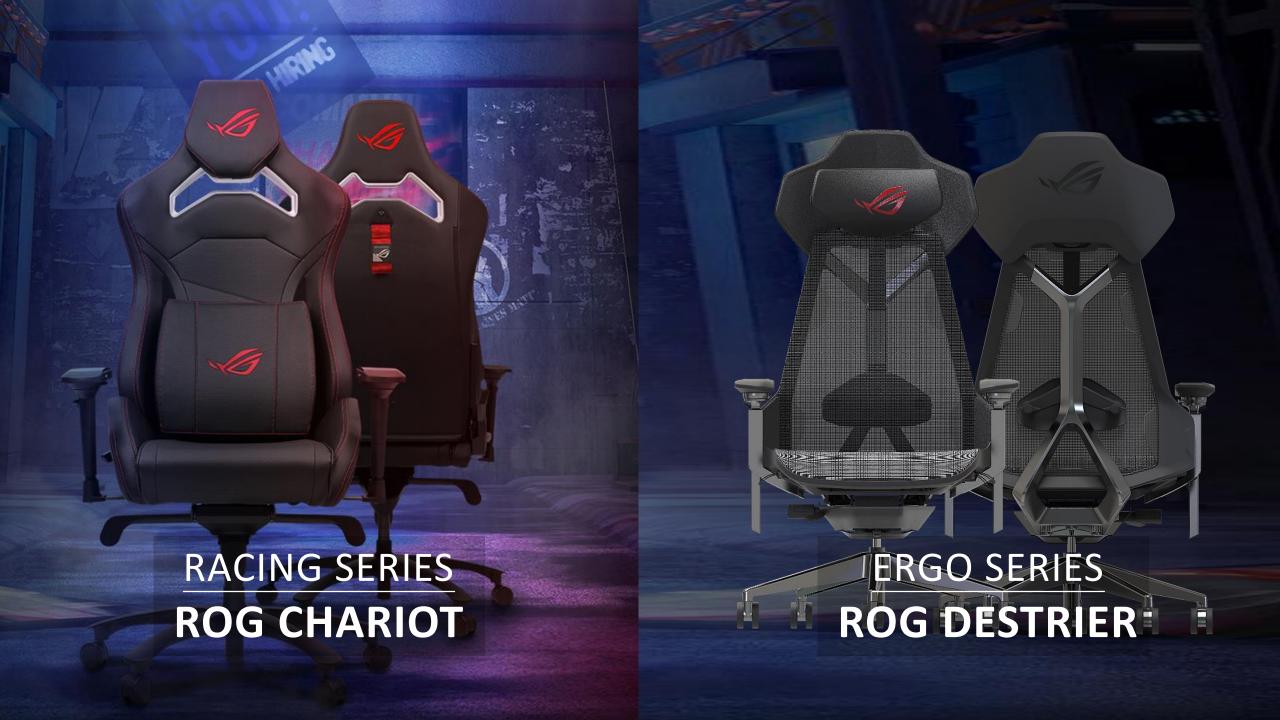

# RUGDESTRER

**Ergo Gaming Chair SL400** 

**Sales Kit** 

# RUG DESTRIER SL400

ROG Destrier Ergo Gaming Chair features an ergonomic design to provide better support, ensuring good posture. The first ROG chair of its type, it allows gamers to enjoy immersive gaming while relaxing their body with a highly adjustable carriage.