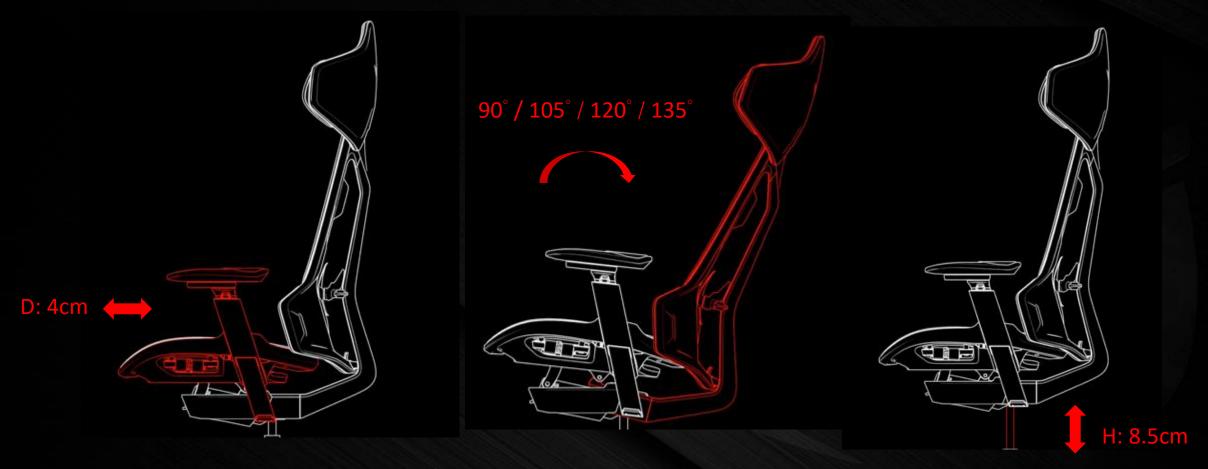

### Seat height/depth and backrest-recline adjustment

Seat height and depth, as well as backrest recline, are easily adjusted to support different heights and builds.

The ROG Destrier Ergo Gaming Chair is extremely adjustable, so every aspect of it molds perfectly to your body.