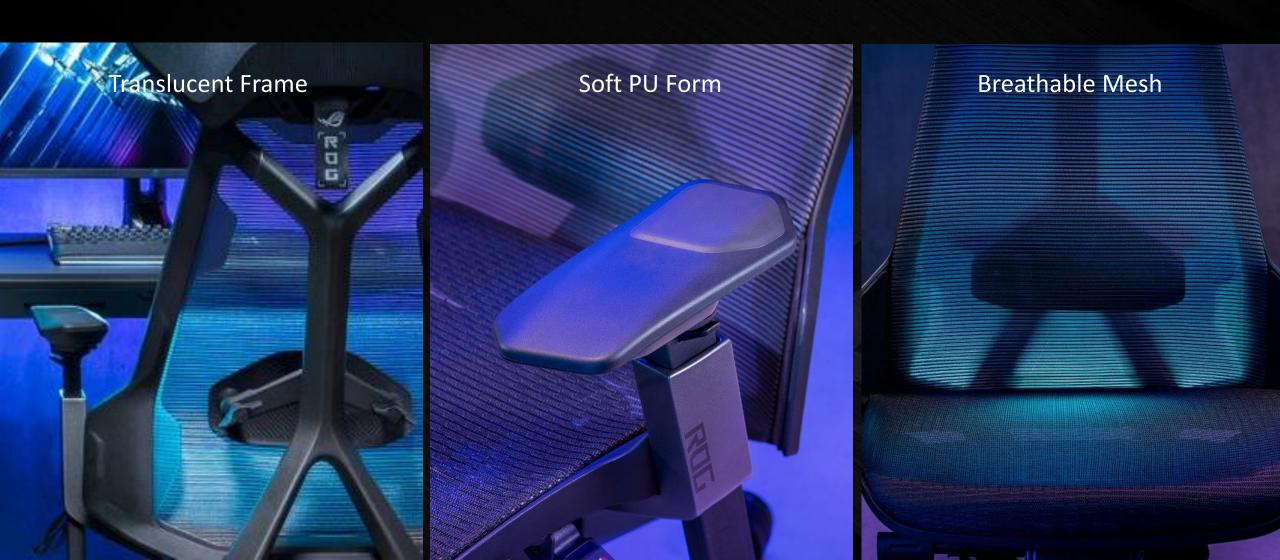

### **Premium Materials**

The ROG Destrier Ergo Gaming Chair is engineered for both strength and comfort, with a solid aluminum frame, breathable mesh cradle and soft PU foam padding – all contributing to an overall look and feel that's beyond belief.