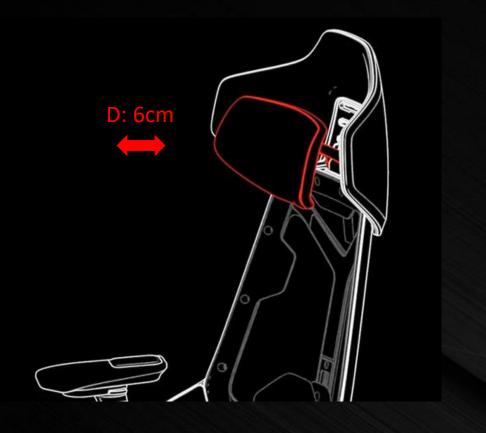

### 2D headrest adjustment with 40° rotation

Headrest offers two-way adjustment, with a vertical range of 12 cm and depth of 6 cm.

The ROG Destrier Ergo Gaming Chair is extremely adjustable, so every aspect of it molds perfectly to your body.