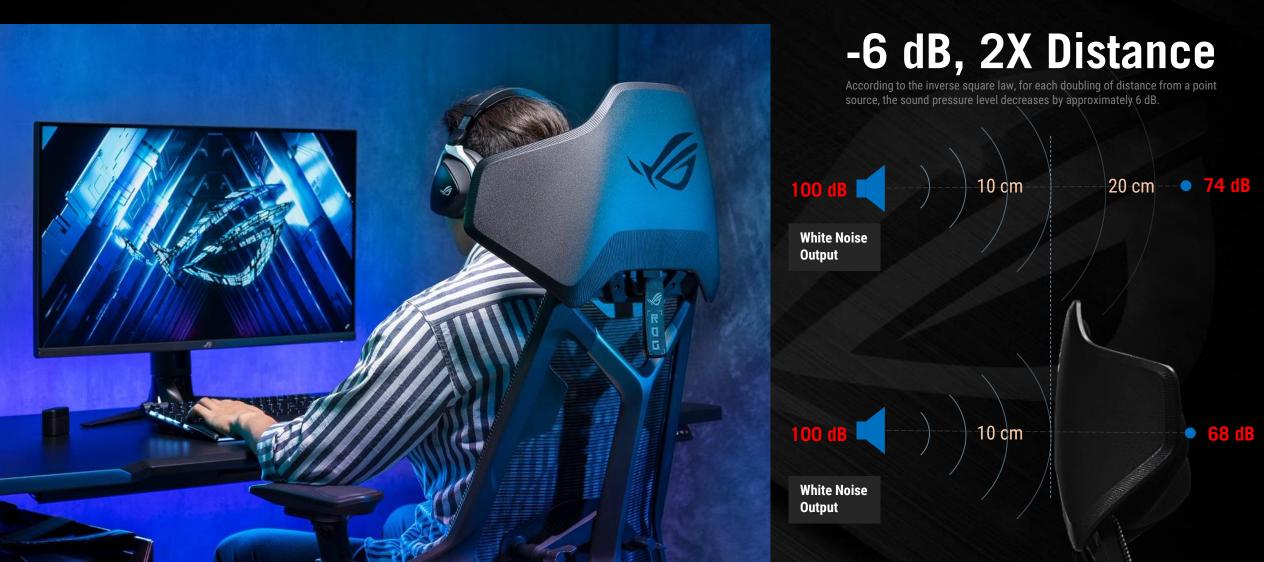

### **Detachable Acoustic Panel**

The detachable acoustic panel blocks distractions from the sides and creates enveloping audio experiences from front-firing speaker setups.