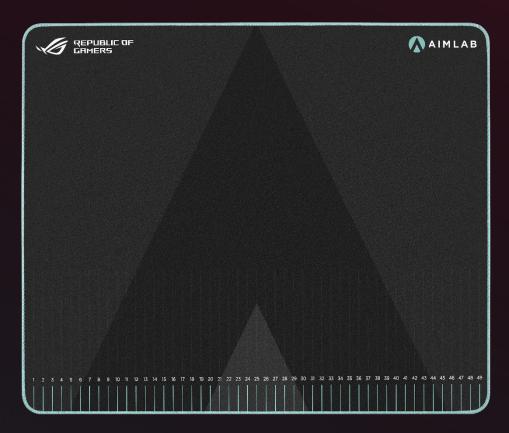

# ROG HONE FICE FIM LEB EDITION

Gaming Mouse Pad

## Synergistic Aim Lab accuracy training

Measurement markings on the mouse pad work in tandem with Aim Lab software to help players train aiming accuracy for FPS gaming

## Specifications

| Surface   | Hybrid Cloth |
|-----------|--------------|
| Width     | 508 mm       |
| Length    | 420 mm       |
| Thickness | 3 mm         |
| Weight    | 645g         |