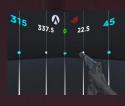

## Synergistic Aim Lab accuracy training

Measurement markings on the mouse pad work in tandem with Aim Lab software to help players train aiming accuracy for FPS gaming