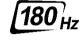

# **SPECIFICATIONS**

| Type / Size                  | 23.6″                                                                     |
|------------------------------|---------------------------------------------------------------------------|
| Active Display Area (mm)     | TBD                                                                       |
| Curvature                    | Curve 1500R                                                               |
| Panel Type                   | VA                                                                        |
| Resolution                   | 1920 x 1080 (FHD)                                                         |
| Pixel Pitch                  | TBD                                                                       |
| Aspect Ratio                 | 16:9                                                                      |
| Brightness (nits)            | SDR: 300 cd/m <sup>2</sup>                                                |
| Contrast Ratio               | TBD                                                                       |
| DCR (Dynamic Contrast Ratio) | 10000000:1                                                                |
| Signal Frequency             | TBD                                                                       |
| Refresh Rate                 | 180Hz                                                                     |
| Response Time                | 1ms(MPRT)                                                                 |
| Dynamic Refresh Rate         | Adaptive-Sync                                                             |
| Activated Range              | 48~180Hz                                                                  |
| HDR (High Dynamic Range)     | HDR Ready                                                                 |
| View Angles                  | 178° (H) / 178° (V)                                                       |
| ADOBE RGB / DCI-P3 / sRGB    | TBD% / TBD% / TBD% (CIE1976 Standard)                                     |
| Surface Treatment            | Anti-glare                                                                |
| Display Colors               | TBD                                                                       |
| Video Interface              | 1x HDMI™ 2.0b (FHD@180Hz)<br>1x DisplayPort 1.2a                          |
| Audio Interface              | 1x Headphone-out                                                          |
| USB Interface                | N/A                                                                       |
| Speaker                      | N/A                                                                       |
| Power Type                   | Internal Power Board                                                      |
| Power Input                  | 100~240V, 50/60Hz                                                         |
| Adjustment (Tilt)            | -5°~20°                                                                   |
| Adjustment (Swivel)          | N/A                                                                       |
| Adjustment (Pivot)           | N/A                                                                       |
| Adjustment (Height)          | N/A                                                                       |
| Kensington Lock              | Yes                                                                       |
| VESA Mounting                | 100 x 100 mm                                                              |
| Dimension with Stand         | TBD x TBD x TBD mm                                                        |
| (W x D x H)                  | (TBD inch)                                                                |
| Dimension without Stand      | TBD x TBD x TBD mm                                                        |
| (W x D x H)                  | (TBD inch)                                                                |
| Weight (NW / GW)             | TBD kg (xx lbs) / TBD kg (xx lbs)                                         |
| Carton Dimension             | TBD x TBD x TBD mm                                                        |
| <u>(W x D x H)</u>           | (TBD inch)                                                                |
| Accessory                    | 1x HDMI <sup>TM</sup> Cable (2.0), 1x Power Cord (C13), 1x Quick Guide    |
| Note                         | HDMI: 1920 x 1080 (Up to 180Hz)<br>DisplayPort: 1920 x 1080 (Up to 180Hz) |

### 180Hz High Refresh Rate

Experience smooth gaming with a blazing fast 180Hz refresh rate that gives you the upper hand in fast moving games.