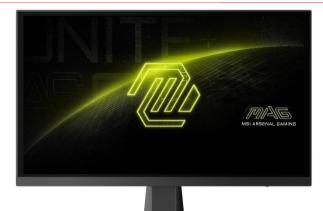

GAMING MONITOR



# **SPECIFICATIONS**

| Type / Size                  | 23.6″                                                                     |
|------------------------------|---------------------------------------------------------------------------|
| Active Display Area (mm)     | TBD                                                                       |
| Curvature                    | Curve 1500R                                                               |
| Panel Type                   | VA                                                                        |
| Resolution                   | 1920 x 1080 (FHD)                                                         |
| Pixel Pitch                  | TBD                                                                       |
| Aspect Rati