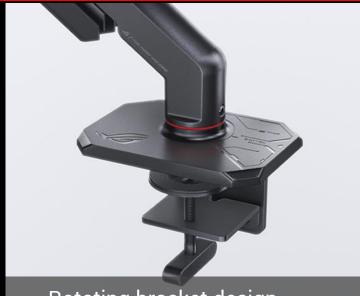

## ROG Ergo Monitor Arm

**AASO** 1

Rotating bracket design

Double-sided cable management