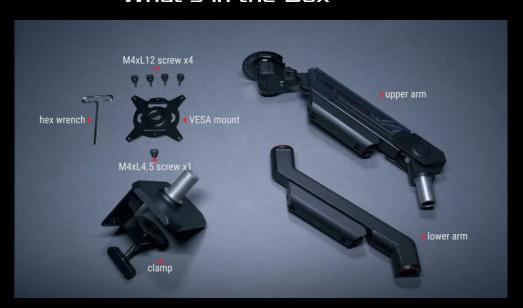

## What's in the Box

| Recommended Display Size       |                | ≤ 34" ( support up to ROG 39-inch monitor)                                                                  |
|--------------------------------|----------------|-------------------------------------------------------------------------------------------------------------|
|                                |                | DISPLAY SIZE MAY BE EXCEEDED AS LONG AS SCREEN WEIGHT DOES NOT EXCEED MAXIMUM WEIGHT CAPACITY OF THE MOUNT. |
| Weight<br>Capacity             | Flat display   | 3-11.5 kg (6.6-25.3 lbs)                                                                                    |
|                                | Curved display | 3-8.5 kg (6.6-18.7 lbs)                                                                                     |
| Lift                           |                | 32 cm (12.6")                                                                                               |
| Tilt                           |                | +80° ~ -25°                                                                                                 |
| Swivel                         |                | +90° ~ -90°                                                                                                 |
| Pivot                          |                | 360°                                                                                                        |
| Pan                            |                | 360°                                                                                                        |
| Rotation                       |                | 360°                                                                                                        |
| Max. Height                    |                | 49.97cm (19.67")                                                                                            |
| Max. Extension                 |                | 63.72cm (25.08")                                                                                            |
| Physical Dimension (W x H x D) |                | 57.8cm x 65.6cm x 15.4cm (22.76" x 25.83" x 6.06")                                                          |
| Box Dimension (W x L x H)      |                | 77.5cm x 13.5cm x 23.2cm (30.51" x 5.31" x 9.13")                                                           |
| Net Weight                     |                | 4.5kg (9.9 lbs)                                                                                             |
| Gross Weight                   |                | 5.8kg (12.8 lbs)                                                                                            |
| Desk Clamp Range               |                | 10mm ~ 80mm (0.39"~3.15")                                                                                   |
| Cable management               |                | Yes, double sided                                                                                           |