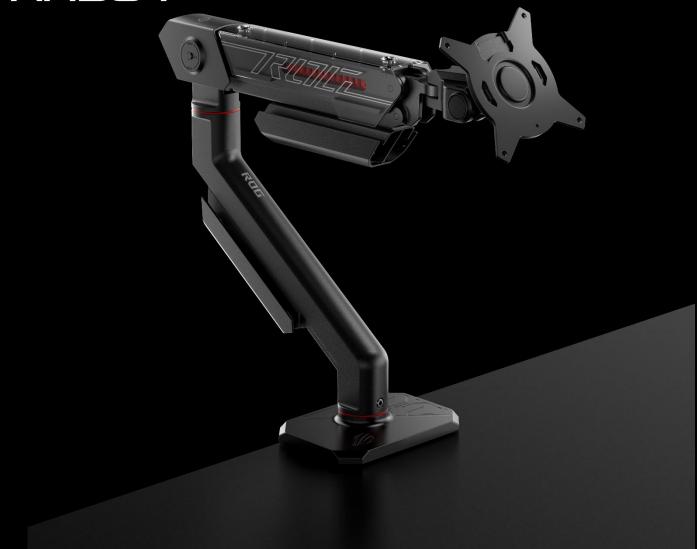

## ROG Ergo Monitor Arm

**AASO** 1

Rotating bracket design

Double-sided cable management

## ROG ERGO MONITOR ARM

## **AASO 1**