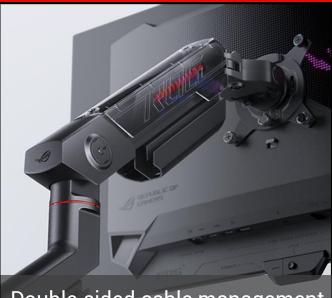

## ROG Ergo Monitor Arm

**AASO** 1

Rotating bracket design

Double-sided cable management