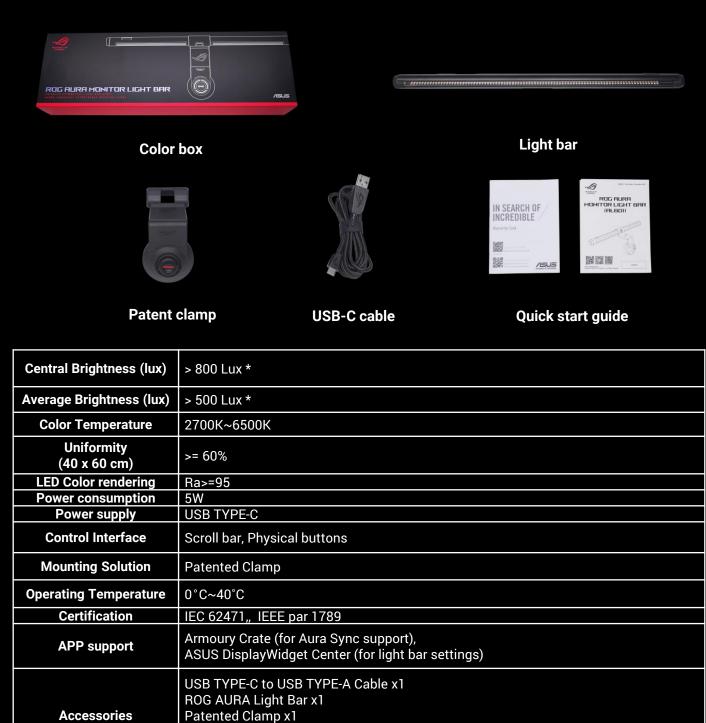

Box Dimension(LxWxH): 552 x 174 x 88mm (21.73" x 6.85" x 3.46")

Warranty Card x1

Item Weight: 659.2g (1.46 lbs)

Gross Weight: 2351.3g (5.18 lbs)

QSG x1

Dimensions (L x W x H)

Weight (Kg)