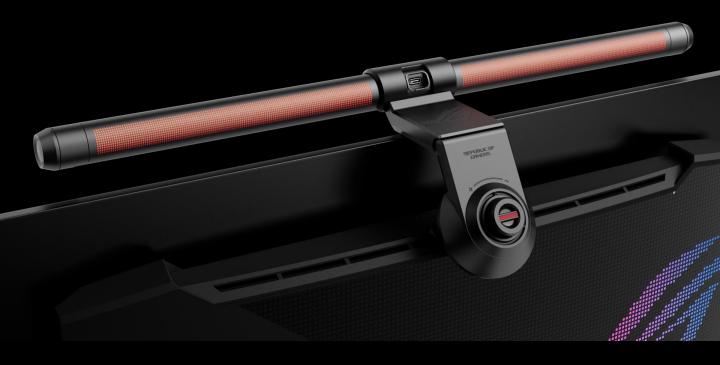

## ROG Aura Light Bar ALBO 1

Three lighting modes: Screen light, Aura light and combined lighting

Patented clamp and magnetic buckle

Intuitive physical buttons

## ROG AURA MONITOR LIGHT BAR

\*Based on internal testing conducted with the device illuminated at a height of 45cm above the desk at maximum brightness and a color temperature of 5000K.

Physical item(LxWxH): 498.4(L) x 107.57 x 117.44mm (19.61" x 4.21" x 4.61")