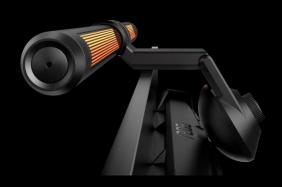

## ROG Aura Light Bar ALBO 1

Three lighting modes: Screen light, Aura light and combined lighting

Patented clamp and magnetic buckle

Intuitive physical buttons

## ROG AURA MONITOR LIGHT BAR

\*Based on internal testing conducted with the device illuminated at a height of 45cm above the desk at maximum brightness and a color temperature of 5000K.

Physical item(LxWxH): 498.4(L) x 107.57 x 117.44mm (19.61" x 4.21" x 4.61")