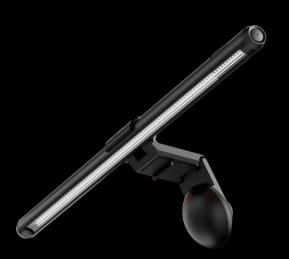

## ROG Aura Light Bar ALBO 1

Three lighting modes: Screen light, Aura light and combined lighting

Patented clamp and magnetic buckle

Intuitive physical buttons

## ROG AURA MONITOR LIGHT BAR

\*Based on internal testing conducted with the device illuminated at a height of 45cm above the desk at maximum brightness and a color temperature of 5000K.

Physical item(LxWxH): 498.4(L) x 107.57 x 117.44mm (19.61" x 4.21" x 4.61")