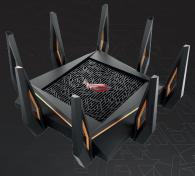

## AX11000 Tri-band Gigabit Gaming Router

- **Triple-level Game Acceleration** Accelerate game traffic every step of the way from device to game server.
- **Front-line Network Security** Neutralize internet threats before they hit your network.
- **Better Partner with Mesh System** Compatible with ASUS AiMesh Wi-Fi system for seamless whole-home coverage.

| Data Rate | AX11000: 1148+4804+4804Mbps                               |
|-----------|-----------------------------------------------------------|
| Antenna   | 8 x Detachable antennas                                   |
| Memory    | 256MB Flash ; DDR3 RAM: 1GB                               |
| Interface | 1 x 2.5G WAN/LAN                                          |
|           | 1 x 1G WAN                                                |
|           | 4 x 1G LAN                                                |
| Features  | Game Boost, Zero Wait DFS, GPN (WTFast), AiProtection Pro |
|           |                                                           |