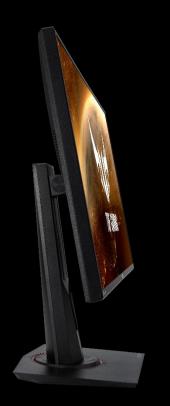

## TUF GAMING VG2790M MONITOR

|                   | Panel Size (diagonal)                                                                                                  | 27"(68.5cm) Wide Screen (16:9)                                                                                                                                  |
|-------------------|------------------------------------------------------------------------------------------------------------------------|-----------------------------------------------------------------------------------------------------------------------------------------------------------------|
| Display           | Display Viewing Area                                                                                                   | 597.6 x 336.15 mm                                                                                                                                               |
|                   | Panel Backlight/ Type                                                                                                  | Fast IPS                                                                                                                                                        |
|                   | Display Surface                                                                                                        | Non-glare                                                                                                                                                       |
|                   | True Resolution/ Refresh Rate                                                                                          | 1920 x 1080@280Hz (overclocking)                                                                                                                                |
|                   | Pixel Pitch                                                                                                            | 0.311mm                                                                                                                                                         |
|                   | Brightness (typ.)                                                                                                      | 400 cd/m2                                                                                                                                                       |
|                   | Contrast Ratio (Max.)                                                                                                  | 1,000:1                                                                                                                                                         |
|                   | Viewing Angle (CR≥10)                                                                                                  | 178°(H) / 178°(V)                                                                                                                                               |
|                   | Color saturation                                                                                                       | 99% sRGB                                                                                                                                                        |
|                   | Display Colors                                                                                                         | 16.7M                                                                                                                                                           |
|                   | Response Time                                                                                                          | 1ms (GTG)                                                                                                                                                       |
|                   | HDR                                                                                                                    | Yes, DisplayHDR 400                                                                                                                                             |
| Video<br>Features | HDCP                                                                                                                   | Yes                                                                                                                                                             |
|                   | GameVisual                                                                                                             | Yes (FPS,RTS/RPG, Racing, sRGB, Cinema, Scenery, MOBA)                                                                                                          |
|                   | GamePlus                                                                                                               | Yes (Crosshair, Timer, FPS Counter, Display Alignment, Sniper)                                                                                                  |
|                   | Shadow Boost                                                                                                           | Yes, Dynamic Shadow Boost                                                                                                                                       |
|                   | ELMB SYNC                                                                                                              | Yes                                                                                                                                                             |
| Input / Output    |                                                                                                                        | DisplayPort1.2, HDMI (v2.0)x2, 3.5mm earphone jack                                                                                                              |
| Speaker           |                                                                                                                        | 2W x 2 stereo, RMS                                                                                                                                              |
| Signal Frequency  |                                                                                                                        | HDMI: 30 kHz-255 kHz (H)/48 Hz-240 Hz (V)<br>DP: 255 kHz-255 kHz (H)/48 Hz-280 Hz (V)                                                                           |
| Power             | Power Consumption                                                                                                      | <26W*                                                                                                                                                           |
|                   | Voltage                                                                                                                | 100–240V, 50 / 60 Hz                                                                                                                                            |
| Mechanical Design | Tilt                                                                                                                   | +33° ~ -5°                                                                                                                                                      |
|                   | Swivel                                                                                                                 | +90° ~ -90°                                                                                                                                                     |
|                   | Pivot                                                                                                                  | +90° ~ -90°                                                                                                                                                     |
|                   | Height Adjustment                                                                                                      | 0~130 mm                                                                                                                                                        |
|                   | VESA Mount                                                                                                             | 100 x 100 mm                                                                                                                                                    |
| Dimension         | Phy. Dimension                                                                                                         | Phys. Dimension with Stand(WxHxD): 619.4x506.73x211.37 mm<br>Phys. Dimension without Stand (WxHxD): 619.4x362.65x50.58<br>Box Dimension (WxHxD): 700x190x458 mm |
| Weight            | Net: 5.6kg, Gross: 8.2kg                                                                                               |                                                                                                                                                                 |
| Special features  | GameFast Input, Adaptive-Sync (G-Sync compatible ready) technology, Dynamic Shadow Boost, DisplayHDR 400, ELMB<br>SYNC |                                                                                                                                                                 |
| Accessories       | Quick start guide, warranty card, power adapter,<br>power cord, DisplayPort cable (optional), HDMI<br>cable (optional) |                                                                                                                                                                 |
|                   | and the second                                                                                                         | cubic (optional)                                                                                                                                                |