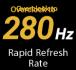

## TUF GAMING VG2790M MONITOR

|                   | Panel Size (diagonal)                                                                                                  | 27"(68.5cm) Wide Screen (16:9)                                                                                                                                  |
|-------------------|------------------------------------------------------------------------------------------------------------------------|-----------------------------------------------------------------------------------------------------------------------------------------------------------------|
| Display           | Display Viewing Area                                                                                                   | 597.6 x 336.15 mm                                                                                                                                               |
|                   | Panel Backlight/ Type                                                                                                  | Fast IPS                                                                                                                                                        |
|                   | Display Surface                                                                                                        | Non-glare                                                                                                                                                       |
|                   | True Resolution/ Refresh Rate                                                                                          | 1920 x 1080@280Hz (overclocking)                                                                                                                                |
|                   | Pixel Pitch                                                                                                            | 0.311mm                                                                                                                                                         |
|                   | Brightness (typ.)                                                                                                      | 400 cd/m2                                                                                                                                                       |
|                   | Contrast Ratio (Max.)                                                                                                  | 1,000:1                                                                                                                                                         |
|                   | Viewing Angle (CR≥10)                                                                                                  | 178°(H) / 178°(V)                                                                                                                                               |
|                   | Color saturation                                                                                                       | 99% sRGB                                                                                                                                                        |
|                   | Display Colors                                                                                                         | 16.7M                                                                                                                                                           |
|                   | Response Time                                                                                                          | 1ms (GTG)                                                                                                                                                       |
|                   | HDR                                                                                                                    | Yes, DisplayHDR 400                                                                                                                                             |
| Video<br>Features | HDCP                                                                                                                   | Yes                                                                                                                                                             |
|                   | GameVisual                                                                                                             | Yes (FPS,RTS/RPG, Racing, sRGB, Cinema, Scenery, MOBA)                                                                                                          |
|                   | GamePlus                                                                                                               | Yes (Crosshair, Timer, FPS Counter, Display Alignment, Sniper)                                                                                                  |
|                   | Shadow Boost                                                                                                           | Yes, Dynamic Shadow Boost                                                                                                                                       |
|                   | ELMB SYNC                                                                                                              | Yes                                                                                                                                                             |
| Input / Output    |                                                                                                                        | DisplayPort1.2, HDMI (v2.0)x2, 3.5mm earphone jack                                                                                                              |
| Speaker           |                                                                                                                        | 2W x 2 stereo, RMS                                                                                                                                              |
| Signal Frequency  |                                                                                                                        | HDMI: 30 kHz-255 kHz (H)/48 Hz-240 Hz (V)<br>DP: 255 kHz-255 kHz (H)/48 Hz-280 Hz (V)                                                                           |
| Power             | Power Consumption                                                                                                      | <26W*                                                                                                                                                           |
|                   | Voltage                                                                                                                | 100–240V, 50 / 60 Hz                                                                                                                                            |
| Mechanical Design | Tilt                                                                                                                   | +33° ~ -5°                                                                                                                                                      |
|                   | Swivel                                                                                                                 | +90° ~ -90°                                                                                                                                                     |
|                   | Pivot                                                                                                                  | +90° ~ -90°                                                                                                                                                     |
|                   | Height Adjustment                                                                                                      | 0~130 mm                                                                                                                                                        |
|                   | VESA Mount                                                                                                             | 100 x 100 mm                                                                                                                                                    |
| Dimension         | Phy. Dimension                                                                                                         | Phys. Dimension with Stand(WxHxD): 619.4x506.73x211.37 mm<br>Phys. Dimension without Stand (WxHxD): 619.4x362.65x50.58<br>Box Dimension (WxHxD): 700x190x458 mm |
| Weight            | Net: 5.6kg, Gross: 8.2kg                                                                                               |                                                                                                                                                                 |
| Special features  | GameFast Input, Adaptive-Sync (G-Sync compatible ready) technology, Dynamic Shadow Boost, DisplayHDR 400, ELMB<br>SYNC |                                                                                                                                                                 |
| Accessories       | Quick start guide, warranty card, power adapter,<br>power cord, DisplayPort cable (optional), HDMI<br>cable (optional) |                                                                                                                                                                 |
|                   | and the second                                                                                                         | cubic (optional)                                                                                                                                                |