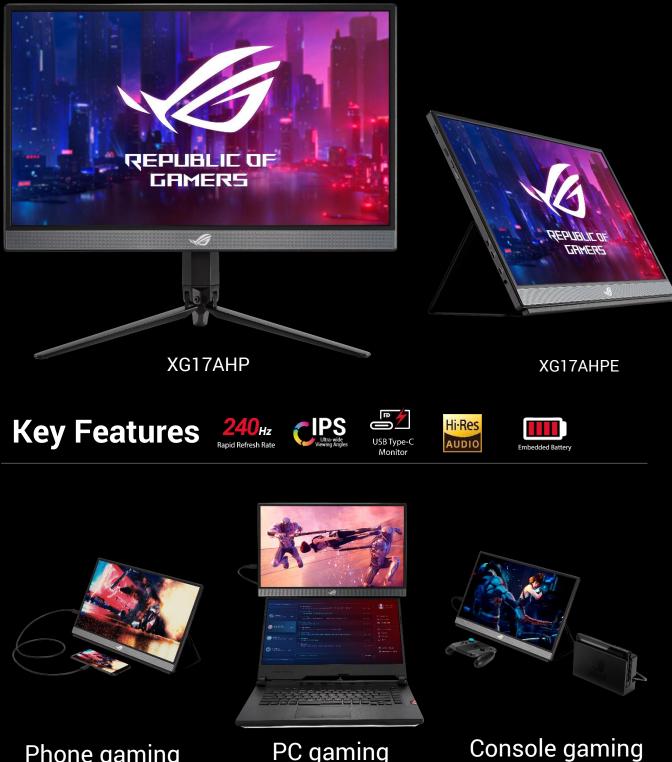

## RUG STRIX XG17

## 17.3 inch 240Hz portable gaming monitor

Phone gaming

PC gaming

## Specification

| Display       | Panel Size(diagonal)      | Wide Screen 17.3"16:9                                                                                                                                                                        |
|---------------|---------------------------|----------------------------------------------------------------------------------------------------------------------------------------------------------------------------------------------|
|               | Display Viewing Area(HxV) | 381.888 x 214.812mm                                                                                                                                                                          |
|               | Panel Backlight/ Type     | W-LED / IPS                                                                                                                                                                                  |
|               | Display Surface           | Anti-glare                                                                                                                                                                                   |
|               | True Resolution           | 1920x1080                                                                                                                                                                                    |
|               | Refresh rate              | 240Hz                                                                                                                                                                                        |
|               | Response time             | 3ms (GTG)                                                                                                                                                                                    |
|               | Brightness (Max.)         | 300 cd/m <sup>2</sup>                                                                                                                                                                        |
|               | Contrast Ratio (Max.)     | 1000:1                                                                                                                                                                                       |
|               | Viewing Angle (CR≧10)     | 178°(H)/178°(V)                                                                                                                                                                              |
|               | Flicker-free              | Yes                                                                                                                                                                                          |
| Input/ Output |                           | USB-C x2 (one for charging; one for DP out), micro HDMI                                                                                                                                      |
| Power         | Power Consumption         | <10W                                                                                                                                                                                         |
|               | Power Saving Mode         | OW                                                                                                                                                                                           |
|               | Power Off Mode            | OW                                                                                                                                                                                           |
|               | Battery                   | 7800mAh lithium-polymer battery                                                                                                                                                              |
|               | Battery Life              | 3.5 hours @240Hz                                                                                                                                                                             |
| Dimension     | Phys. Dimension (WxHxD)   | 399.09x250.51x9.95mm (without stand)<br>399.09x(359.3~474.3)x282.75mm (with stand)                                                                                                           |
|               | Box Dimension (WxHxD)     | 521x362x99 mm (XG17AHPE); 521x362x146 mm (XG17AHP)                                                                                                                                           |
| Weight        |                           | XG17AHP: 1.06kg (net) ; 4.5kg (gross)<br>XG17AHPE: 1.06kg (net) ; 3.1kg (gross)                                                                                                              |
| Accessories   |                           | USB Type-C cable, USB Type-C to A adapter, Micro HDMI to HDMI cable,<br>Quick start guide, ROG smart case, ROG Tripod (for AHP SKU only), ROG<br>Carry bag (for AHP SKU only), power adapter |
| Specialty     |                           | Auto-Rotation by DisplayWidget<br>Eye Care Technology<br>Adaptive-Sync                                                                                                                       |