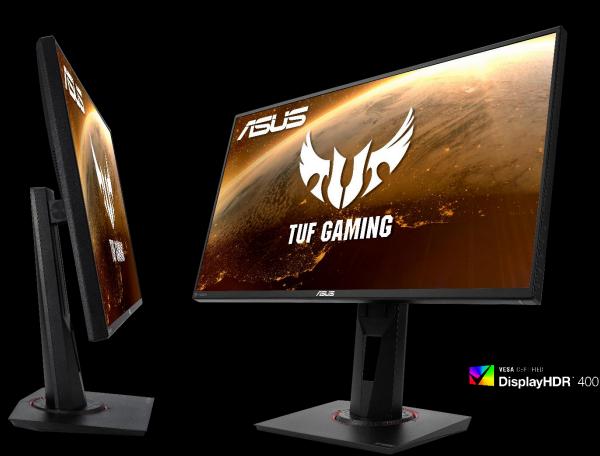

## TUF GAMING VG2590M MONITOR

Ultra high refresh rate for ultra fast and smooth gameplay

Enables VRR and ELMB at the same time

Fast paced gaming experience with ghosting free

Stereo speakers to enjoy multimedia contents

## TUF GAMING VG2590M MONITOR

| Display           | Panel Size (diagonal)                                                                                       | 24.5"(62.23cm) Wide Screen (16:9)                               |  |
|-------------------|-------------------------------------------------------------------------------------------------------------|-----------------------------------------------------------------|--|
|                   | Display Viewing Area                                                                                        | 543.744 x 302.616 mm                                            |  |
|                   | Panel Backlight/ Type                                                                                       | Fast IPS                                                        |  |
|                   | Display Surface                                                                                             | Non-glare                                                       |  |
|                   | True Resolution/ Refresh Rate                                                                               | 1920 x 1080@280Hz (overclocking)                                |  |
|                   | Pixel Pitch                                                                                                 | 0.2832mm                                                        |  |
|                   | Brightness (typ.)                                                                                           | 400 cd/m2                                                       |  |
|                   | Contrast Ratio (Max.)                                                                                       | 1,000:1                                                         |  |
|                   | Viewing Angle (CR≥10)                                                                                       | 178°(H) / 178°(V)                                               |  |
|                   | Color saturation                                                                                            | 72% NTSC                                                        |  |
|                   | Display Colors                                                                                              | 16.7M                                                           |  |
|                   | Response Time                                                                                               | 1ms (GTG)                                                       |  |
|                   | HDR                                                                                                         | Yes, DisplayHDR 400                                             |  |
| Video<br>Features | HDCP                                                                                                        | Yes                                                             |  |
|                   | GameVisual                                                                                                  | Yes (FPS,RTS/RPG, Racing, sRGB, Cinema, Scenery, MOBA)          |  |
|                   | GamePlus                                                                                                    | Yes (Crosshair, Timer, FPS Counter, Display Alignment, Sniper)  |  |
|                   | Shadow Boost                                                                                                | Yes, Dynamic Shadow Boost                                       |  |
|                   | ELMB SYNC                                                                                                   | Yes                                                             |  |
| Input / Output    |                                                                                                             | DisplayPort(v1.2)x1, HDMI (v2.0)x2, Earphone Jack               |  |
| Speaker           |                                                                                                             | 2W x 2 stereo, RMS                                              |  |
| Signal Frequency  |                                                                                                             | HDMI: 48~240Hz(V)/30~255KHz(H)<br>DP: 48~280Hz(V)/255~255KHz(H) |  |
| Power             | Power Consumption                                                                                           | <20W*                                                           |  |
|                   | Voltage                                                                                                     | 100–240V, 50 / 60 Hz                                            |  |
| Mechanical Design | Tilt                                                                                                        | +33° ~ -5°                                                      |  |
|                   | Swivel                                                                                                      | +90° ~ -90°                                                     |  |
|                   | Pivot                                                                                                       | +90° ~ -90°                                                     |  |
|                   | Height Adjustment                                                                                           | 0~130 mm                                                        |  |
|                   | VESA Mount                                                                                                  | 100 x 100 mm                                                    |  |
| Dimension         |                                                                                                             | Phys. Dimension with Stand(WxHxD):                              |  |
|                   | Phy. Dimension                                                                                              | 563 x 486 x 212 mm<br>Phys. Dimension without Stand (WxHxD):    |  |
|                   |                                                                                                             | 563x 330 x52 mm<br>Box Dimension (WxHxD): 664 x 415 x 221 mm    |  |
| Weight            | Net: 5.1kg, Gross: 7.5kg                                                                                    |                                                                 |  |
| Special features  | GameFast Input, Adaptive-Sync (G-Sync compatible ready) technology, Shadow Boost, DisplayHDR 400, ELMB SYNC |                                                                 |  |
| Accessories       | Power cord, Power adapter(40W), Warranty card , QSG, , HDMI cable(option), DP cable(option)                 |                                                                 |  |
|                   |                                                                                                             |                                                                 |  |