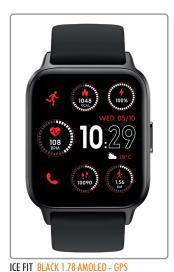

#### WATCH SPECIFICATIONS

CASE: **BAND:** 

**WATER RESISTANCE:** 

**SCREEN:** 

CPU:

Instruction manual in different languages: aluminium alloy silicone

ATS3085

1,78 "

38 mm 40 mm

44 mm

**GPS** 

- Health App Compatible IP 68

- Strava Compatible Amoled - In Case of Emergency 368 x 448 pixels

- Sports

- Bluetooth call

- Music storage

- Sleeping

- Heart rate monitor

- Blood oxygen monitor

#### **MAIN FUNCTIONS** - GPS Track

- Training
- Weather
- Notifications
- Al voice assistant
- Camera control
- Timer
- Alarm clock
- Stopwatch
- Torch

#### **OTHER FUNCTIONS**

Always-on screen (AOD), Pedometer, Calories, Sedentary behavior reminder, do not disturb mode, low battery reminder, incoming call reminder, shake to take photo, watch face/customized watch face, 12/24h time system, unit setting, physiological cycle reminder, goal achievement reminder, etc.