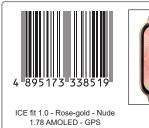

#### **COMPATIBILITY**

iOS / Android

024104

ICE FIT ROSE-GOLD NUDE 1.78 AMOLED - GPS 024305

### **BARCODE**