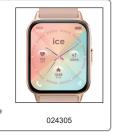

#### **COMPATIBILITY**

iOS / Android

024104

ICE FIT ROSE-GOLD NUDE 1.78 AMOLED - GPS 024305