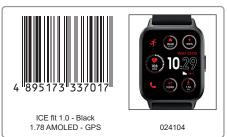

#### **COMPATIBILITY**

iOS / Android

024104

ICE FIT ROSE-GOLD NUDE 1.78 AMOLED - GPS 024305

### **BARCODE**