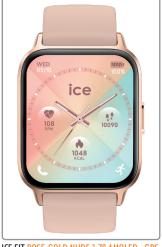

#### **COMPATIBILITY**

iOS / Android

024104

ICE FIT ROSE-GOLD NUDE 1.78 AMOLED - GPS 024305