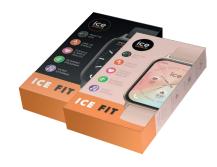

manual in different languages: aluminium alloy silicone

ATS3085

1,78 "

38 mm 40 mm

44 mm

**GPS** 

- Health App Compatible IP 68

- Strava Compatible Amoled - In Case of Emergency 368 x 448 pixels

- Sports

- Bluetooth call

- Music storage

- Sleeping

- Heart rate monitor

- Blood oxygen monitor

#### **MAIN FUNCTIONS** - GPS Track

- Training
- Weather
- Notifications
- Al voice assistant
- Camera control
- Timer
- Alarm clock
- Stopwatch
- Torch

#### **OTHER FUNCTIONS**

Always-on screen (AOD), Pedometer, Calories, Sedentary behavior reminder, do not disturb mode, low battery reminder, incoming call reminder, shake to take photo, watch face/customized watch face, 12/24h time system, unit setting, physiological cycle reminder, goal achievement reminder, etc.

#### **PACKAGING**



#### **App LANGUAGES**

English, Simplified Chinese, German, Spanish, French, Italian, Portuguese, Dutch

#### **COMPATIBILITY**

iOS / Android



024104





ICE FIT ROSE-GOLD NUDE 1.78 AMOLED - GPS 024305



### **BARCODE**