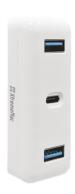

#### **FEATURES**

- Enjoy 2 USB 3.0 ports and 1 Type-C Power
- · Delivery 2.0 Port on your Original Apple® Adapter
- Type-C: 5~15V / 3A(max 45W)
- USB1: 5V / max 1A USB2: 5V / max 2.4A
- Type-C:15V 2A(max 29W) Support PD 2.0)
- 1 USB Type-C Port with Power Delivery
- 2 USB 3.0 ports, charge and sync