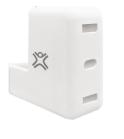

# ADAPTER HUB FOR MACBOOK PRO® CHARGER

# DESCRIPTION

Smart compact adapter transforming your MacBook pro charger into a hub.

Especially designed to perfectly fit with your new MacBook Pro 13" charger.

Simply plug the adapter into the USB-C port of your charger and add 2 USB-A ports to your device.

The silicon case provides great stability as well as keeping the original design of your apple charger.