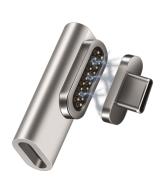

# MAGNETIC TYPE-C ADAPTER

#### **FEATURES**

- · Sync and Charge.
- · Green LED light when plugged.
- Aluminum Material.
- Durable and high quality.