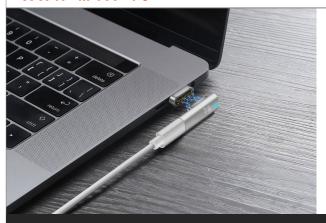

## TRANSFORM ANY TYPE-C CABLE IN TO A MAGNETIC CABLE

#### DESCRIPTION

Use this adapter to charge your new MacBook or other USB-C device. Just connect the adapter to your Type-C cable and transform it to a Magnetic cable.

Ultra strong and reversible plug design. The strong magnetism allows you to use it anywhere like at home, office, car or outdoors.

Type-C output supports up to 10Gb/s data transfer and up to 20V, 5A quickcharge.

The aluminium material provides best performance and resistance.

Safely disconnects from your computer when under stress or strain.