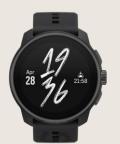

## **RACE S Stainless Steel**

Le design plus petit et compact, et le poids plus léger ajoutent du confort pendant les courses, l'entraînement et la récupération

Écran AMOLED haute définition. L'écran tactile et lumineux 1,32" assure une lecture rapide également en plein soleil.

Plus de 95 modes sportifs et Suunto Plus pour encore plus de possibilités.

SAP: SS051013000 EAN: 6417084211521

RRP:349€

SUUNTO RACE S GRAVEL GRAY

SAP: SS051014000 EAN: 6417084211538

RRP:349€

SUUNTO RACE S POWDER PINK