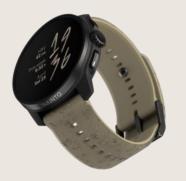

SAP: SS051018000 EAN: 6417084211576

RRP:349€

SUUNTO RACE S POWDER GRAY

SAP: SS051017000 EAN: 6417084211569

RRP:349€