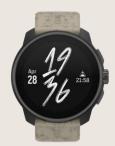

SAP: SS051018000 EAN: 6417084211576

RRP:349€

SUUNTO RACE S POWDER GRAY

SAP: SS051017000 EAN: 6417084211569

RRP:349€