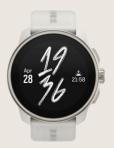

SAP: SS051018000 EAN: 6417084211576

RRP:349€

SUUNTO RACE S POWDER GRAY

SAP: SS051017000 EAN: 6417084211569

RRP:349€