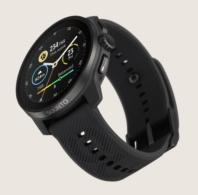

## **RACE S Stainless Steel**

Le design plus petit et compact, et le poids plus léger ajoutent du confort pendant les courses, l'entraînement et la récupération

Écran AMOLED haute définition. L'écran tactile et lumineux 1,32" assure une lecture rapide également en plein soleil.

Couronne numérique pour une navigation rapide. La couronne numérique offre une commodité et une facilité d'utilisation inégalées lors de la navigation dans les menus et fonctionnalités.

Grande autonomie de la batterie. 30 heures avec une précision et un suivi GPS maximum.