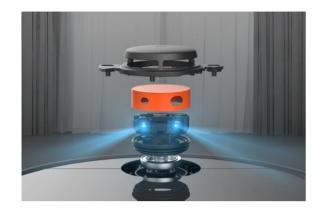

#### **Updated LDS Navigation System**

 Lidar's volume is reduced from 409cm³ to 165cm³