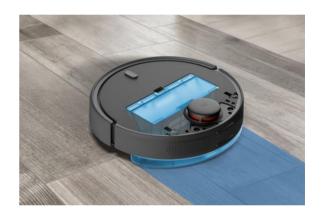

#### **High-frequency sonic vibration mopping**

- The mopping cleaning power is greatly upgraded
- The mop could find the best clean strategy based on different scenario via "Y"Shaped, repeat, edge