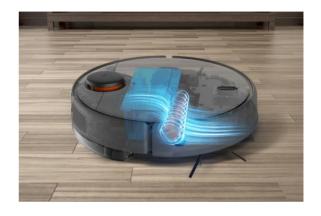

avigation System**

 Lidar's volume is reduced from 409cm³ to 165cm³

#### **High-frequency sonic vibration mopping**

- The mopping cleaning power is greatly upgraded
- The mop could find the best clean strategy based on different scenario via "Y"Shaped, repeat, edge

#### 3000Pa Powerful Suction

Taking mopping power to the next level

### Removable High-capacity Dust Bag & Water Tank

450ml Dust compartment

electronical control water tank

#### **Full configuration upgrade**

- 6 cliff sensor, floating main brush, extension sensor, 20mm climbing height.
- Integrated bottom armor, Lidar anticollision sensor

#### Mi Home/Xiaomi Home App Control

APP intelligent control, to achieve more personalized control functions



## Mi Robot Vacuum-Mop 2 Pro



**Updated LDS Navigation System** 



3000Pa Powerful Suction



**High-frequency sonic vibration mopping** 



Removable High-capacity Dust Compartment & Water Tank



**16 Types of Sensors** 



Mi Home/Xiaomi Home App Control



# Mi Robot Vacuum-Mop 2 Pro



Sweep & Mop Sweep Mop



Auto-Recognition Room



Software virtual wall setting



Mop:simulate artificial mopping,scrub



Mobile App Control



# Mi Robot Vacuum-Mop 2 Pro

### Specification

| Product model                 | Mi Robot Vacuum-Mop 2 Pro                                                                                                                                                         |
|-------------------------------|------------------------------------------------------------------------------------------------------------------------------------