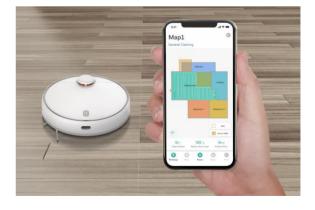

#### Mi Home/Xiaomi Home App Control

APP intelligent control, to achieve more personalized control functions

Mi Home/Xiaomi Home App Control

# Mi Robot Vacuum-Mop 2 Pro

Sweep & Mop Sweep Mop

Auto-Recognition Room

Software virtual wall setting

Mop:simulate artificial mopping,scrub

Mobile App Control