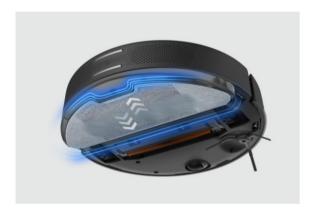

#### **High-frequency sonic vibration mopping**

- The mopping cleaning power is greatly upgraded
- The mop could find the best clean strategy based on different scenario via "Y"Shaped, repeat, edge

#### 3000Pa Powerful Suction

Taking mopping power to the next level