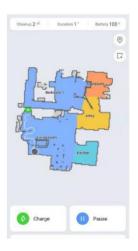

#### Mi Home/Xiaomi Home App Control

APP intelligent control, to achieve more personalized control functions

Mi Home/Xiaomi Home App Control