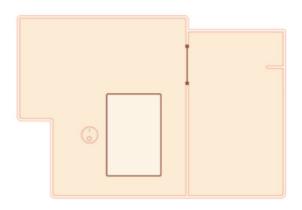

# Mi Robot Vacuum-Mop 2 Pro

Sweep & Mop Sweep Mop

Auto-Recognition Room

Software virtual wall setting

Mop:simulate artificial mopping,scrub

Mobile App Control