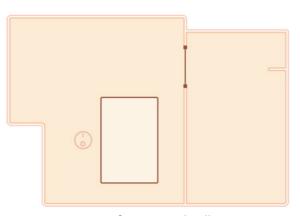

### Auto-recognize different room

- · Select specific room to clean
- Schedule cleaning different room in different time