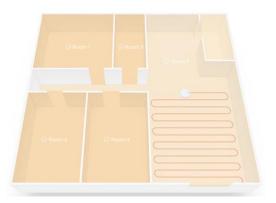

### Auto-recognize different room

- · Select specific room to clean
- Schedule cleaning different room in different time