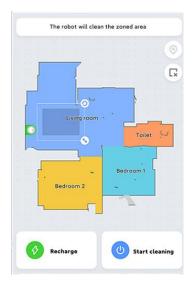

### Auto-recognize different room

- · Select specific room to clean
- Schedule cleaning different room in different time