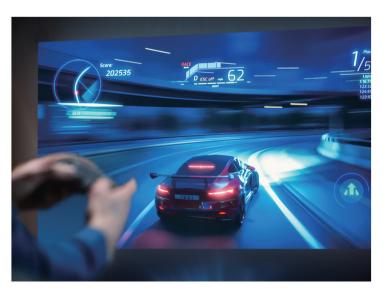

to the wall. Simply place the AURA 2 near the wall; no complicated installation is needed to create an impressive home cinema screen of up to 150 inches.



## Cinema-Quality Sound

Enjoy a truly cinematic audio experience with built-in 60W Harman Kardon speakers enhanced by Dolby Atmos® technology. AURA 2 delivers clear speech, crisp highs, and booming lows, eliminating the need for additional audio equipment.



### Bring Art Home, **Exclusive Art Mode**

AURA 2 caters to the modern family lifestyle by redefining traditional design. Its minimalist style and neutral tones seamlessly blend into diverse home environments, fostering an innovative aesthetic concept. Immerse yourself in a breathtaking viewing experience tailored to your space.





Art Studios



· Cinema in Your Living Room



Gaming

## **Product Specs**



#### Notes

- \* Brightness (light output) will vary depending on usage conditions. White light output measured in accordance with ISO 21118. The nominal value represents the average value of mass production and is tested under ideal laboratory conditions in the performance mode/high power mode.
- \* All parameters listed on this page are measured in an XGIMI internal test environment for mass production. User experiences may vary in different settings, usage conditions, software versions, etc. Please check the official XGIMI website for detailed test standards and data.