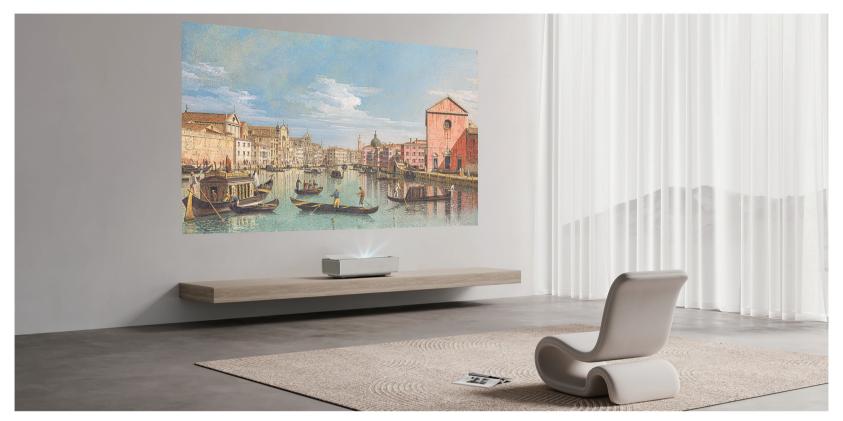

## 0.177:1 Throw Ratio, Advanced UST Display Technology

Using XGIMI's advanced UST display technology, the AURA 2 projects a significantly larger image within the same distance from the projector to the wall. Simply place the AURA 2 near the wall; no complicated installation is needed to create an impressive home cinema screen of up to 150 inches.

### Bring Art Home, **Exclusive Art Mode**

AURA 2 caters to the modern family lifestyle by redefining traditional design. Its minimalist style and neutral tones seamlessly blend into diverse home environments, fostering an innovative aesthetic concept. Immerse yourself in a breathtaking viewing experience tailored to your space.