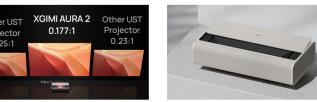

## 0.177:1 Throw Ratio, Advanced UST Display Technology

Using XGIMI's advanced UST display technology, the AURA 2 projects a significantly larger image within the same distance from the projector to the wall. Simply place the AURA 2 near the wall; no complicated installation is needed to create an impressive home cinema screen of up to 150 inches.