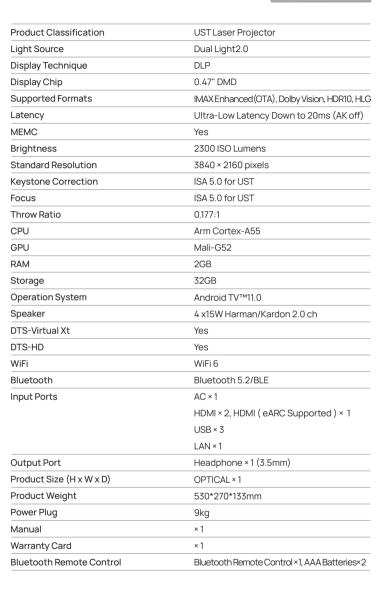

RA 2 near the wall; no complicated installation is needed to create an impressive home cinema screen of up to 150 inches.



## Cinema-Quality Sound

Enjoy a truly cinematic audio experience with built-in 60W Harman Kardon speakers enhanced by Dolby Atmos® technology. AURA 2 delivers clear speech, crisp highs, and booming lows, eliminating the need for additional audio equipment.



### Bring Art Home, **Exclusive Art Mode**

AURA 2 caters to the modern family lifestyle by redefining traditional design. Its minimalist style and neutral tones seamlessly blend into diverse home environments, fostering an innovative aesthetic concept. Immerse yourself in a breathtaking viewing experience tailored to your space.





Art Studios



· Cinema in Your Living Room



Gaming

## **Product Specs**



#### Notes

- \* Brightness (light output) will vary depending on usage conditions. White light output measured in accordance with ISO 21118. The nominal value represents the average value of mass production and is tested under ideal laboratory conditions in the performance mode/high power mode.
- \* All parameters listed on this page are measured in an XGIMI internal test environment for mass production. User experiences may vary in different settings, usage conditions, software versions, etc. Please check the official XGIMI website for detailed test standards and data.