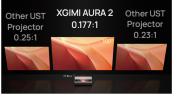

## 0.177:1 Throw Ratio, Advanced UST Display Technology

Using XGIMI's advanced UST display technology, the AURA 2 projects a significantly larger image within the same distance from the projector to the wall. Simply place the AURA 2 near the wall; no complicated installation is needed to create an impressive home cinema screen of up to 150 inches.