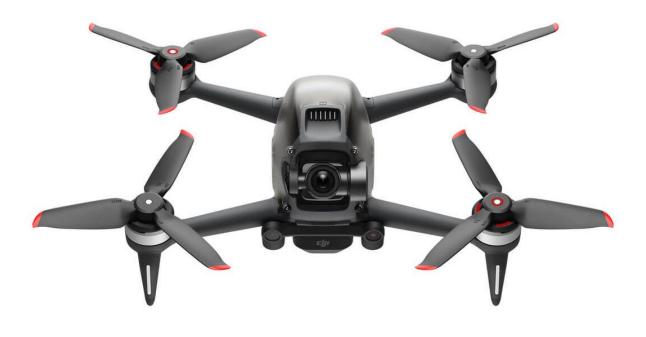

# **DJI FPV Explorer**

Contenu de l'emballage

Drone DJI FPV × 1

Adaptateur secteur CA DJI FPV × 1

DJI Goggles Integra × 1

Câble d'alimentation

CA DJI FPV

× 1

Radiocommande 2 DJI FPV × 1

Câble USB-C OTG

× 1

Batterie de vol Intelligente DJI FPV × 1

Montures de lunettes (paire) DJI Goggles Integra × 2

Hélices DJI FPV × 4

Lentilles correctrices (paire) DJI Goggles Integra × 11

Protection de nacelle DJI FPV × 1

Bandeau DJI Goggles Integra × 1