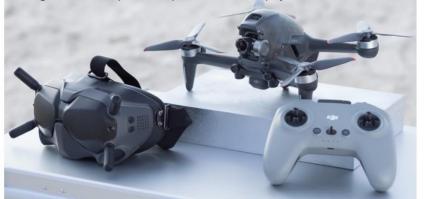

#### Contenu de l'emballage

Drone DJI FPV

 $\times 1$ 

 $\times 1$ 

Goggles V2 DJI FPV  $\times 1$ 

Radiocommande 2 DJI FPV  $\times 1$ 

Batterie de vol

× 1

Intelligente DJI FPV

Hélices DJI FPV

×4

Protection de nacelle DJI FPV  $\times 1$ 

Antenne (Dual Band) pour Goggles DJI FPV

 $\times 4$ 

Adaptateur secteur CA DJI FPV

 $\times 1$ 

Câble d'alimentation CA DJI FPV

Paire de joysticks de rechange × 1

Câble USB-C OTG  $\times 1$ 

Rembourrage en mousse pour Goggles DJI FPV × 1

Batterie Goggles DJI FPV × 1

Bandeau pour Goggles DJI FPV  $\times 1$