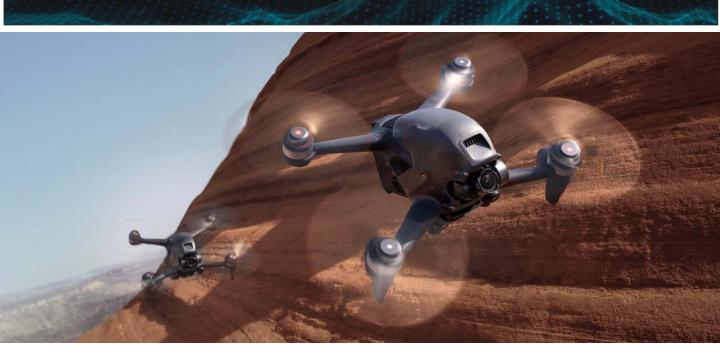

## Expérience de vol FPV immersive

Pénétrez le ciel avec le casque, le système de transmission d'image HD à faible latence et un contrôle de vol illimité. <sup>[1]</sup>

### Vidéos de qualité supérieure

Assure des prises aussi époustouflantes que l'expérie de vol avec des vidéos 4K/60 ips et un FOV 150° super grand angle. <sup>[2]</sup>

### Fonctions de sécurité avancées

Volez en toute sérénité grâce à la fonction Freinage d'urgence et vol stationnaire<sup>[4]</sup>, au RTH, à une lampe inférieure[4] et d'autres fonctions de sécurité avancées.