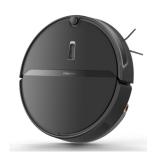

## Roborock E4

| Basic Information | EAN Code(CE Version)                               | 6970995781588                             |
|-------------------|----------------------------------------------------|-------------------------------------------|
|                   | Product Size                                       | 351*351*90.5mm                            |
|                   | Package Size                                       | 489*403*152mm                             |
|                   | Color                                              | Black                                     |
|                   | Height                                             | 90. 5mm                                   |
|                   | Navigation System                                  | tial Navigation (Electric eye+Dual gyrosc |
|                   | Max Suction                                        | 2000 Pa                                   |
|                   | Power                                              | 58W                                       |
|                   | Dust Bin Capacity                                  | 640m1                                     |
|                   | Water Tank Capacity (Optional)                     | 180m1                                     |
|                   | Gross Weight                                       | 5. 2kg                                    |
|                   | Net Weight                                         | 2. 96kg                                   |
|                   | Sweeping                                           | $\checkmark$                              |
|                   | Mopping                                            | Optional                                  |
|                   | Run Time                                           | 150mins                                   |
|                   | Battery                                            | 5200 mAh                                  |
|                   | Sweeping Area                                      | 200 <b>m</b> ²                            |
|                   | Charging Time                                      | ${<}6h$                                   |
|                   | Crossing Obsticle Height                           | Up to 2 cm                                |
| Other Features    | Floating Main Brush                                | V                                         |
|                   | Carpet Pressurization Mode                         | <b>v</b>                                  |
|                   | Dynamic-speed Side Brush                           | <b>v</b>                                  |
|                   | Drawer Design of Water Tank (Optional)             | $\checkmark$                              |
|                   | stable Water Volume in Mopping at two levels (Opti | c 🖌                                       |
|                   | 13 Kinds of Sensors                                | <b>v</b>                                  |
|                   | App Control                                        | <b>v</b>                                  |
|                   | Map Display                                        | $\checkmark$                              |
|                   | Z-Shape Route                                      | V                                         |
|                   | Auto-recharge                                      | $\checkmark$                              |