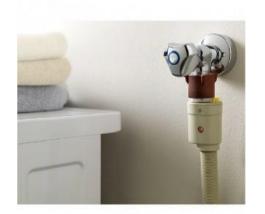

## Évitez les inondations

Ce tuyau d'arrivée d'eau incorpore un dispositif de coupure d'eau pour éviter tout dégât des eaux. En cas de fuite, un mécanisme coupe l'arrivée d'eau. Un petit témoin devient rouge lorsque le mécanisme s'est déclenché pour vous indiquer que le tuyau doit être remplacé.