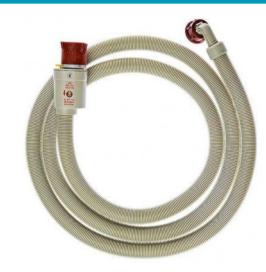

E2WIS250A – Tuyau d'arrivée d'eau 2,5m (système de sécurité)

## **Universel**

Il s'adapte à tous les lave-vaisselle et lave-linge de grandes marques d'électroménager.

Longueur : 2,5 mètres

 Extrémité droite et extrémité coudée avec raccords

· Certifié IMQ, VDE et WRAS

Pression max. : 60 bar
Température max. : 90°C
Diamètre : 3/4", 20/27mm

| Données<br>logistiques | Référence : E2WIS250A<br>Code EAN : 7321422785294<br>Code PNC : 902 979 341<br>Code douanier : 39173900<br>Pays : Italie |                 |                                 |               |         |
|------------------------|--------------------------------------------------------------------------------------------------------------------------|-----------------|---------------------------------|---------------|---------|
|                        | Largeur<br>(mm)                                                                                                          | Hauteur<br>(mm) | Profondeur<br>(mm)              | Poids<br>(kg) | Contenu |
| Boîte                  | 330                                                                                                                      | 430             | 50                              | 0,6           | 1       |
| Carton de suremballage | 575                                                                                                                      | 390             | 355                             | 7,8           | 10      |
| Palette                | 1200                                                                                                                     | 880             | 800                             | -             | -       |
|                        | Nombre<br>de<br>couches                                                                                                  | -               | Nombre de cartons<br>par couche |               | 4       |