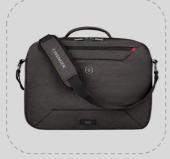

## MX Commute 16" Laptop Case with backpack straps

Product Weight0.62 kg / 1.37 lbsProduct Volume20 l / 1220 cu inMaterial100% Polyester

Carton Quantity 3 pieces Min. Order Quantity 1002

Take the stress out of your daily commute with this sleek laptop case. Featuring dedicated padded storage for your laptop and an internal SmartOrg panel, it cleverly stores all your business essentials in style. The versatile carrying options offer premium performance as both a backpack and shoulder bag, whether you're riding the underground or cycling to the office. A Quick Access pocket keeps tickets or a 10" tablet easily at hand.

## Key benefits

- Padded compartment for a 16" laptop
- Quick Access pocket / 10" tablet pocket
- Can be carried like a backpack, with tuck-away backpack straps
- SmartOrg ultimate organizer with large zip opening keeps power cords, chargers and business cards neat and accessible
- Coated and reverse zippers for water repellence
- Pass-Thru trolley strap slides over the handle of wheeled luggage for easy travel with multiple bags