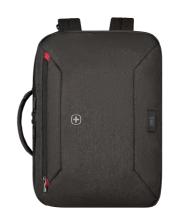

## MX Commute 16" Laptop Case with backpack straps

Product Weight0.62 kg / 1.37 lbsProduct Volume20 l / 1220 cu inMaterial100% Polyester

Carton Quantity 3 pieces Min. Order Quantity 1002

Take the stress out of your daily commute with this sleek laptop case. Featuring dedicated padded storage for your laptop and an internal SmartOrg panel, it cleverly stores all your business essentials in style. The versatile carrying options offer premium performance as both a backpack and shoulder bag, whether you're riding the underground or cycling to the office. A Quick Access pocket keeps tickets or a 10" tablet easily at hand.

## Key benefits

- Padded compartment for a 16" laptop
- Quick Access pocket / 10" tablet pocket
- Can be carried like a backpack, with tuck-away backpack straps
- SmartOrg ultimate organizer with large zip opening keeps power cords, chargers and business cards neat and accessible
- Coated and reverse zippers for water repellence
- Pass-Thru trolley strap slides over the handle of wheeled luggage for easy travel with multiple bags