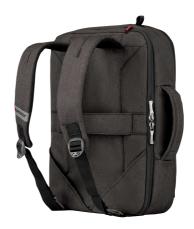

## MX Commute 16" Laptop Case with backpack straps

Product Weight0.62 kg / 1.37 lbsProduct Volume20 l / 1220 cu inMaterial100% Polyester

Carton Quantity 3 pieces Min. Order Quantity 1002

Take the stress out of your daily commute with this sleek laptop case. Featuring dedicated padded storage for your laptop and an internal SmartOrg panel, it cleverly stores all your business essentials in style. The versatile carrying options offer premium performance as both a backpack and shoulder bag, whether you're riding the underground or cycling to the office. A Quick Access pocket keeps tickets or a 10" tablet easily at hand.

## Key benefits

- Padded compartment for a 16" laptop
- Quick Access pocket / 10" tablet pocket
- Can be carried like a backpack, with tuck-away backpack straps
- SmartOrg ultimate organizer with large zip opening keeps power cords, chargers and business cards neat and accessible
- Coated and reverse zippers for water repellence
- Pass-Thru trolley strap slides over the handle of wheeled luggage for easy travel with multiple bags