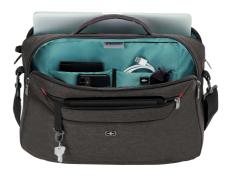

## MX Commute 16" Laptop Case with backpack straps

Product Weight0.62 kg / 1.37 lbsProduct Volume20 l / 1220 cu inMaterial100% Polyester

Carton Quantity 3 pieces Min. Order Quantity 1002

Take the stress out of your daily commute with this sleek laptop case. Featuring dedicated padded storage for your laptop and an internal SmartOrg panel, it cleverly stores all your business essentials in style. The versatile carrying options offer premium performance as both a backpack and shoulder bag, whether you're riding the underground or cycling to the office. A Quick Access pocket keeps tickets or a 10" tablet easily at hand.

## Key benefits

- Padded compartment for a 16" laptop
- Quick Access pocket / 10" tablet pocket
- Can be carried like a backpack, with tuck-away backpack straps
- SmartOrg ultimate organizer with large zip opening keeps power cords, chargers and business cards neat and accessible
- Coated and reverse zippers for water repellence
- Pass-Thru trolley strap slides over the handle of wheeled luggage for easy travel with multiple bags