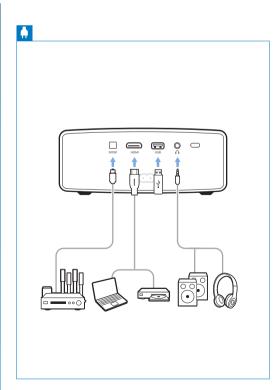

Quick Start Guide

**PHILIPS** 

**Neo**Pix Ultra 2<sup>TV</sup>

Download the **full user manual** at: www.philips.com/support and register your product for further support