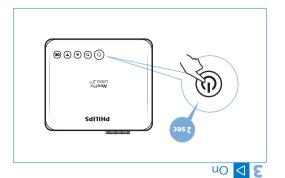

Quick Start Guide

**PHILIPS** 

**Neo**Pix Ultra 2<sup>TV</sup>

Download the **full user manual** at: www.philips.com/support and register your product for further support