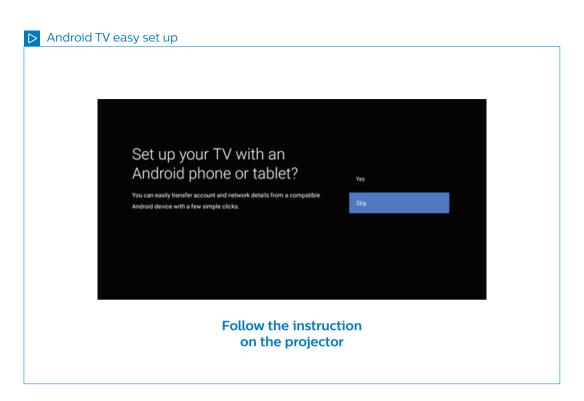

Quick Start Guide

**PHILIPS** 

**Neo**Pix Ultra 2<sup>TV</sup>

Download the **full user manual** at: www.philips.com/support and register your product for further support