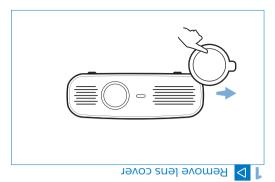

Quick Start Guide

**PHILIPS** 

**Neo**Pix Ultra 2<sup>TV</sup>

Download the **full user manual** at: www.philips.com/support and register your product for further support