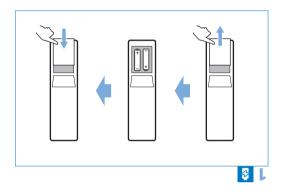

Quick Start Guide

**PHILIPS** 

**Neo**Pix Ultra 2<sup>TV</sup>

Download the **full user manual** at: www.philips.com/support and register your product for further support