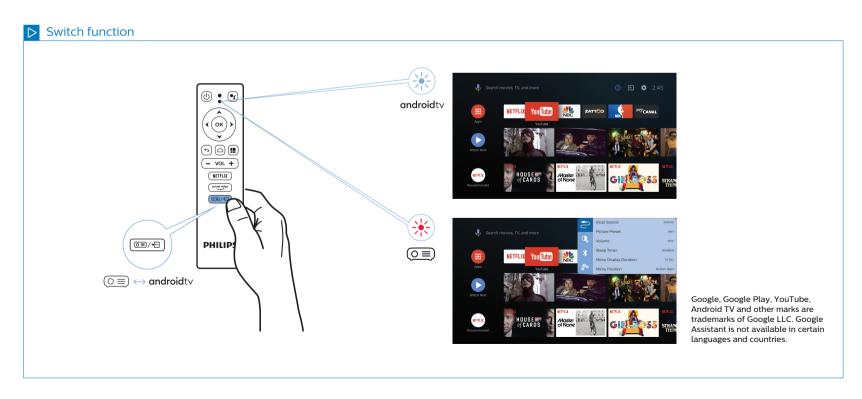

Quick Start Guide

**PHILIPS** 

**Neo**Pix Ultra 2<sup>TV</sup>

Download the **full user manual** at: www.philips.com/support and register your product for further support