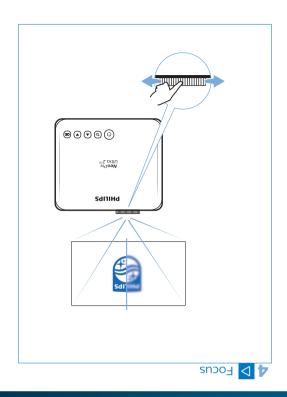

Quick Start Guide

**PHILIPS** 

**Neo**Pix Ultra 2<sup>TV</sup>

Download the **full user manual** at: www.philips.com/support and register your product for further support