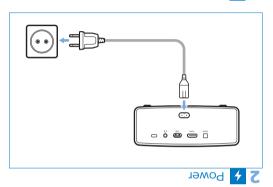

Quick Start Guide

**PHILIPS** 

**Neo**Pix Ultra 2<sup>TV</sup>

Download the **full user manual** at: www.philips.com/support and register your product for further support