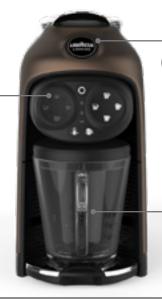

#### **MULTIPLE SETTINGS**

5 milk options and 4 pre-dosed coffee options

#### **COFFEE SELECTIONS**

Espresso

Long Espresso

Long Coffee

Free Dose

Cappuccino

Cappuccino Large

Latte Macchiato

#### **FUNCTIONALITIES**

Temperature boost Foam boost selection

Ejection of used capsules into the drawer

Machine ready time 28 sec

**Energy Saving** after 9 mins