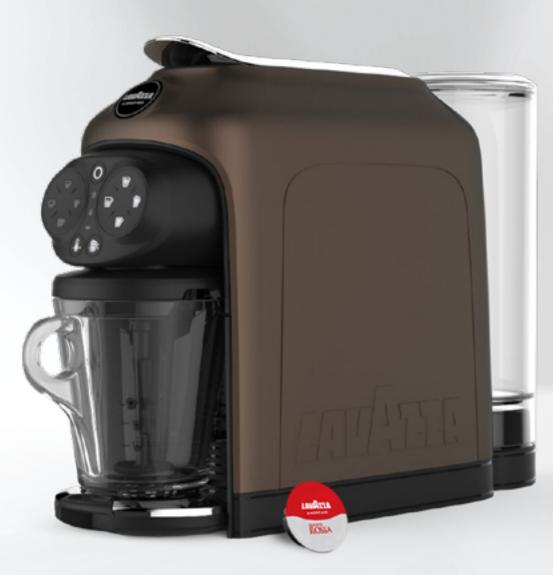

# DESÉA

Milk & Coffee with a touch of creativity.

"ONE TOUCH CAPPUCCINO"
TECHNOLOGY

TOUCH USER INTERFACE

LAVAZZA PATENT STEAM TECHNOLOGY

TORINO, ITALIA, 1895.

## DESÉA

#### **ICONIC MUG**

The classic Lavazza shape design glass mug.

#### **COLOUR RANGE**

White Cream

LM 950 Deséa White Cream

CODE 18000285 EAN 8000070019553

Brown Walnut

LM 950 Deséa Brown Walnut

EAN 8000070019546

Black Ink

LM 950 Deséa Black Ink

CODE 18000287

CODE 18000286

EAN 8000070019539