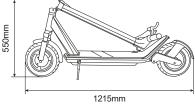

| Dimensions and     | l Weight            |
|--------------------|---------------------|
| Net Weight         | 18.5Kg              |
| Gross Weight       | 21Kg                |
| Unit Size (Open)   | 1215 x 455 x 1185mm |
| Unit Size (Folded) | 1215 x 455 x 550mm  |
| Carton Size        | 1230 x 170 x 600mm  |