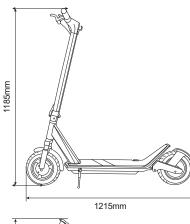

| Dimensions and     | l Weight            |
|--------------------|---------------------|
| Net Weight         | 18.5Kg              |
| Gross Weight       | 21Kg                |
| Unit Size (Open)   | 1215 x 455 x 1185mm |
| Unit Size (Folded) | 1215 x 455 x 550mm  |
| Carton Size        | 1230 x 170 x 600mm  |