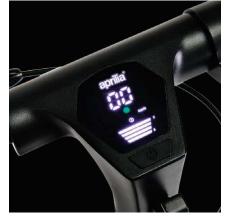

Download the Aprilia Smart Movement app for a better use of the product

Product SKU: AP-MO-210003

10" air chamber tyres

Integrated LED display

350W Motor Brushless

|                 |                                 | EAN code: <b>8052679453085</b> |
|-----------------|---------------------------------|--------------------------------|
| Electric System |                                 |                                |
| Motor           | 500W Brushless, Peak Power 700W |                                |
| Brakes          | rear electronic brake           |                                |
| Display         | Integrated LED                  |                                |
| Battery         | 48V, 14.4Ah, 691Wh              |                                |
| Lights          | front and rear LED lights       |                                |
| Charger         | EU Standard DC 2.1 Charger      |                                |
| Bluetooth       | connection through user app     |                                |
|                 |                                 |                                |