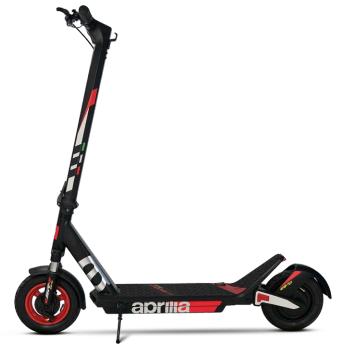

Download the Aprilia Smart Movement app for a better use of the product

Product SKU: AP-MO-210003

10" air chamber tyres

Integrated LED display

350W Motor Brushless