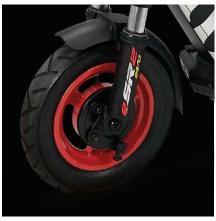

## **Technical specifications**

| Basic Information         |                                                                                                                        |  |
|---------------------------|------------------------------------------------------------------------------------------------------------------------|--|
| Frame                     | aluminum alloy                                                                                                         |  |
| Suspensions               | front and rear                                                                                                         |  |
| Speed                     | L1: <= 6km/h   L2: <= 15km/h   L3: <= 25km/h (max speed)*                                                              |  |
| Max Climbing Angle        | 22%                                                                                                                    |  |
| Brakes                    | double brake: front drum brake and rear disc brake, KERS                                                               |  |
| Power Motor               | 500W                                                                                                                   |  |
| Tyres                     | 10" air chamber                                                                                                        |  |
| Low Voltage<br>Protection | 31V +/- 0.5V                                                                                                           |  |
| Current Limit             | 18A                                                                                                                    |  |
| Motor Type                | brushless                                                                                                              |  |
| Load Capacity             | 100kg                                                                                                                  |  |
| Riding Requirements       | Age: 14+ yo wearing helmet and protection gears.** Consult the laws and regulations currently in force in your country |  |
| Operating<br>Temperature  | 0°C / 45°C                                                                                                             |  |
| IP Rating                 | IPX4                                                                                                                   |  |
| Charging Time             | around 7 hours                                                                                                         |  |
| Range                     | up to 50km (subject to be variable by rider weight, road condition, temperature etc.)                                  |  |

|                 |                                 | EAN code: <b>8052679453085</b> |
|-----------------|---------------------------------|--------------------------------|
| Electric System |                                 |                                |
| Motor           | 500W Brushless, Peak Power 700W |                                |
| Brakes          | rear electronic brake           |                                |
| Display         | Integrated LED                  |                                |
| Battery         | 48V, 14.4Ah, 691Wh              |                                |
| Lights          | front and rear LED lights       |                                |
| Charger         | EU Standard DC 2.1 Charger      |                                |
| Bluetooth       | connection through user app     |                                |
|                 |                                 |                                |