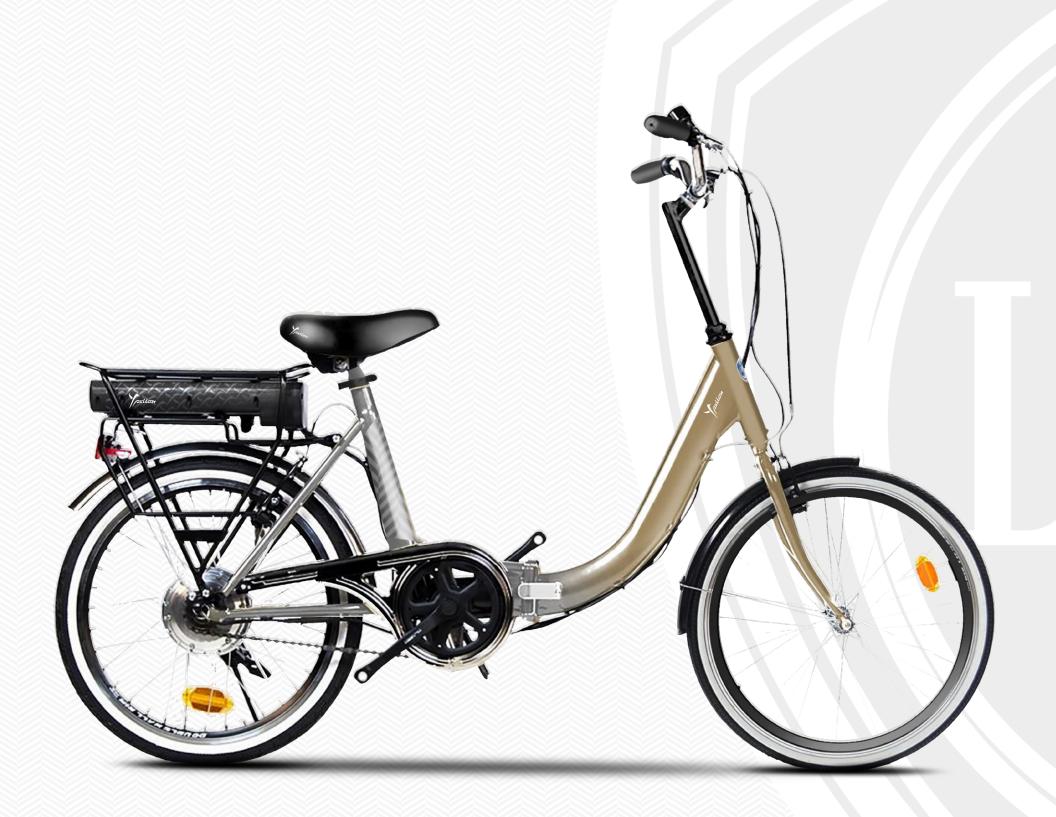

# Brio

Products technical features and graphic customizations may be subject to change.

Bafang 36V 250W, rear motor

Mechanical disc brake

Rear rack, up to 25kg

36V 7.8Ah 281Wh battery

#### Motor

Bafang 36V 250W 45Nm, rear

#### **Brakes**

mechanical front and rear disc brake, cut off sensor

### **Tyres**

20" x 1.95

#### Frame

aluminum, foldable

# Range\*

from 35 to 60 km

# Weight

~ 23kg

#### Rear rack

included, up to 25kg