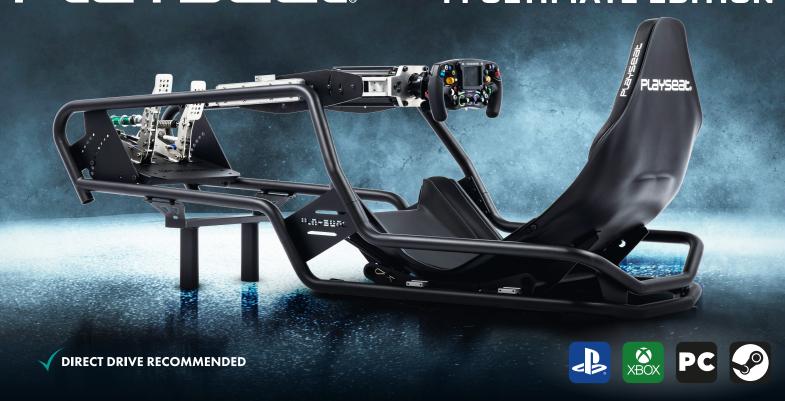

## FI ULTIMATE EDITION

COMPATIBLE WITH ALL STEERING WHEELS AND GAMING PLATFORMS

## "THE REAL THING"

The Playseat® FI Ultimate Edition redefines simulation and offers the ultimate racing experience. A flex-free and advanced rigid chassis that is engineered for the most realistic and authentic single-seater car sitting position known today. Suitable for any steering wheel and pedal set, it is specifically recommended for use with direct drive steering wheel and professional pedal sets, offering a genuine monocoque feeling and allowing perfect control of the digital world of racing.

## **FEATURES**

Suitable for a wide range of seating positions; F1, IndyCar, Formula 2, Formula 3, Formula 4, Formula Ford, Formula Renault 2.0, LeMans LMP1, etc.

Compatible with all steering wheel and pedal sets on the market, including all high-end Direct Drive Steering Wheel and professional Sim Pedal sets

Suitable for professional driver's training

Suitable for use in eSports competition

Adjustability for the perfect racing position for all ages and sizes

Patented Playseat® ForceLock™ adjustments for infinite and flex free adjustments

High-performamnce aluminum racing seat shell

Superior chassis quality, stability and performance

Custom steering wheel assembly parts available

Rigid pedal plate for maximum braking force