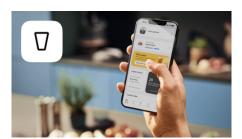

ectDraft app

# Highlights

#### Fresh for 30 days



Keep beer fresh to enjoy the perfect pour for 30 days.

#### **LED** lights



The indicator shows you when your beer is at the ideal drinking temperature of 3°C.

#### Your favorite draft beers



Choose from a wide variety of your favorite draft beers — from crisp lagers to hoppy IPAs and refreshing wheat beers.

#### Chills in 12 hours



Cooling time from room temperature to  $3^{\circ}$ C in 12 hours.

#### Removable tap handle



Tap handle removes easily when not in use for cleaning and child-safety.

### Clean and hygienic



Each new keg comes with a new tube for a clean, hygienic pour.

#### Easy to change kegs



Just open the double doors in front to load a new keg of your favorite draft beer anytime.

### PerfectDraft app



Enhance your experience with the PerfectDraft app.