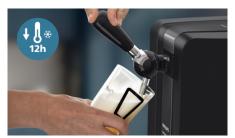

#### Chills in 12 hours

Cooling time from room temperature to  $3^{\circ}$ C in 12 hours.