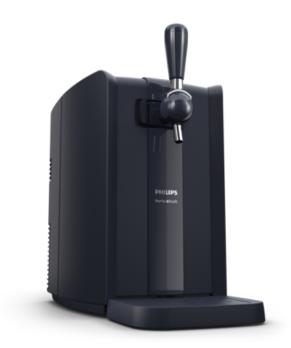

## Philips PerfectDraft 5000 Series Home Draft Beer Machine

HD3761/60

# Fresh, cold draft beer at home

## Home Draft Beer Machine

- Fresh, cold draft beer for 30 days
- LED lights ensure the right temperature
- Wide variety of your favorite draft beers
- Perfectly chilled and ready to serve in 12 hours
- Child-safe tap handle removes easily
- Clean and hygienic with a new tube for every keg
- Front doors for easy keg replacement
- Enhance your experience with the PerfectDraft app