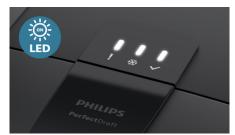

#### **LED** lights

The indicator shows you when your beer is at the ideal drinking temperature of 3°C.