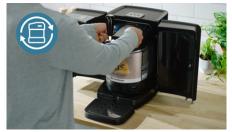

#### Easy to change kegs

Just open the double doors in front to load a new keg of your favorite draft beer anytime.