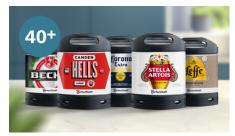

#### Your favorite draft beers

Choose from a wide variety of your favorite draft beers — from crisp lagers to hoppy IPAs and refreshing wheat beers.