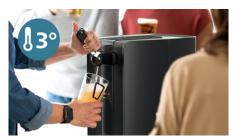

#### **LED** lights

The indicator shows you when your beer is at the ideal drinking temperature of 3°C.

#### Chills in 12 hours

Cooling time from room temperature to  $3^{\circ}$ C in 12 hours.