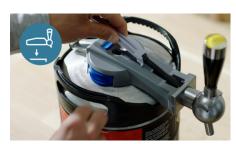

### Clean and hygienic

Each new keg comes with a new tube for a clean, hygienic pour.