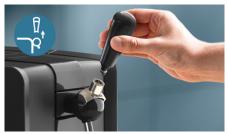

#### Removable tap handle

Tap handle removes easily when not in use for cleaning and child-safety.